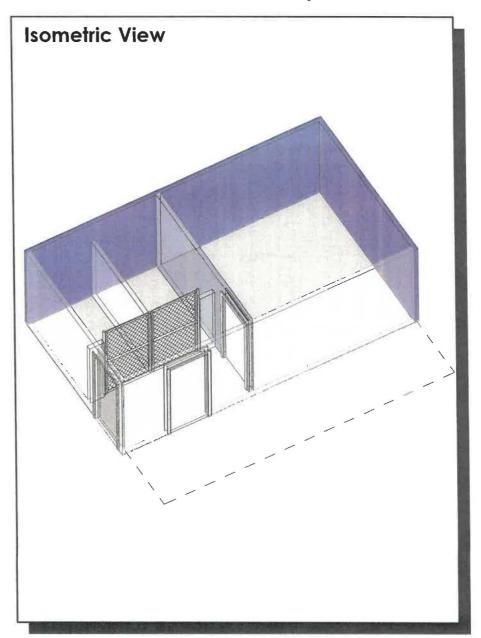

5.20 Dog Kennels / 5.21 Run / 5.22 K-9 Storage

| Area Standards: |                                                                                                                                             |
|-----------------|---------------------------------------------------------------------------------------------------------------------------------------------|
| Area:           | 420 S. F.                                                                                                                                   |
| Dimensions:     | Approximately 23'-0" x 18'-2"                                                                                                               |
| Description:    | Dog Kennels                                                                                                                                 |
| Components:     | Two Dog Kennels - 140 S.F. Partial-Height Walls 4'-10" x 7'-8" Chain Link Doors Floor Drains K-9 Storage - 160 S.F. Exterior Run - 120 S.F. |
| Comments:       |                                                                                                                                             |