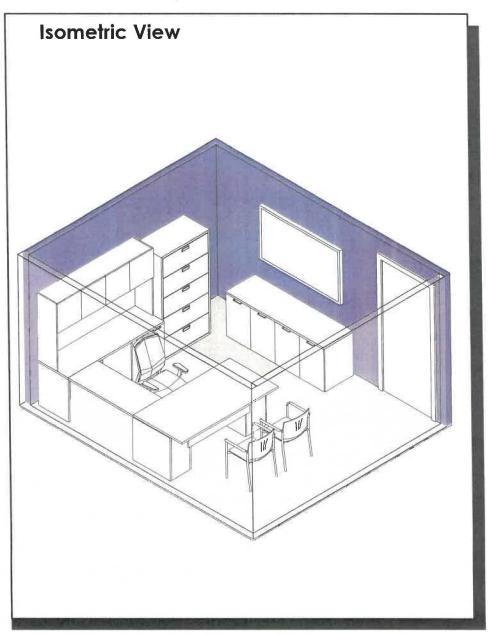

| Area Standards: |                                                                                                                                 |
|-----------------|---------------------------------------------------------------------------------------------------------------------------------|
| Area:           | 120 S.F 160 S.F.                                                                                                                |
| Dimensions:     | 10'-0" x 12'-0"                                                                                                                 |
| Description:    | Enclosed Office                                                                                                                 |
| Components:     | Desk @ 30" x 72" Return @ 22" x 48" Hutch @ 14" x 78" Task Chair (2) Guest Chairs 5 Drawer Lateral File 1.5 Drawer Lateral File |
| Comments:       |                                                                                                                                 |

Office: 2.14 Business Manager, 2.21/3.4 Lieutenant, 5.8 Shift Commander, 5.10 Captain

Spatial Needs Assessment Portsmouth Police Department, Portsmouth, NH ADG Project Number: 1094-23

| Area Standards: |                                                                                                                                                                                            |
|-----------------|--------------------------------------------------------------------------------------------------------------------------------------------------------------------------------------------|
| Area:           | 160 S.F 200 S.F.                                                                                                                                                                           |
| Dimensions:     | 12'-0" x 14'-0"                                                                                                                                                                            |
| Description:    | Private Office                                                                                                                                                                             |
| Components:     | Desk - 36"d x 72"w Return - 22"d x 48"w Credenza - 22"d x 72"w Overhead Storage - 14"d x 72"w Manager's Task Chair 2 Guest Chairs TV Monitor 5 Drawer Lateral File 1.5 Drawer Lateral File |
| Comments:       |                                                                                                                                                                                            |