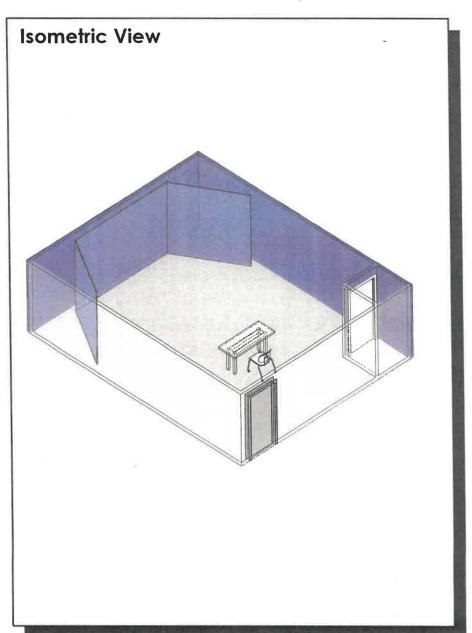

16.14 Simunitions

Spatial Needs Assessment Portsmouth Police Department, Portsmouth, NH ADG Project Number: 1094-23

| Area Standards: |                                                    |
|-----------------|----------------------------------------------------|
| Area:           | 480 S.F.                                           |
| Dimensions:     | Approximately 21'-0" x 25'-0"                      |
| Description:    | Training Room                                      |
| Components:     | Table @ 24" x 60"<br>Chair<br>A/V Closet<br>Screen |
| Comments:       |                                                    |
|                 |                                                    |