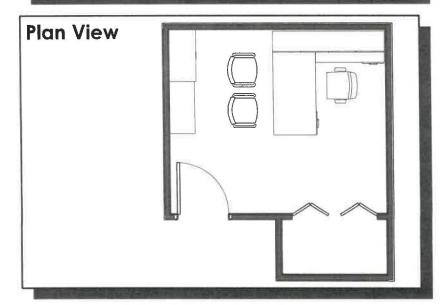

#### 1.3 Interview / Meeting Room

| Area Standards: |                                                                                   |
|-----------------|-----------------------------------------------------------------------------------|
| Area:           | 140 S. F.                                                                         |
| Dimensions:     | Approximately 14'-0" x 10'-0"                                                     |
| Description:    | Medium Interview Room                                                             |
| Components:     | 1 Table @ 36" x 72" 6 Sled-base Chairs Double-Insulated Walls (Higher STC rating) |
| Comments:       |                                                                                   |