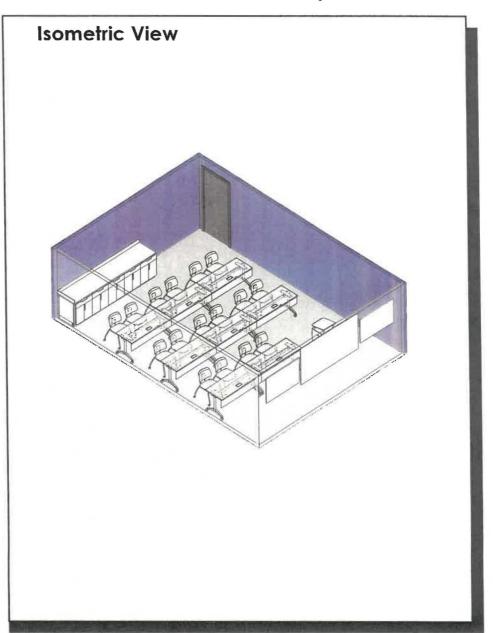

| Area Standards: |                                                                                                                                                                             |
|-----------------|-----------------------------------------------------------------------------------------------------------------------------------------------------------------------------|
| Area:           | 2500 S.F.                                                                                                                                                                   |
| Dimensions:     | Approximately 60'-0" x 42'-0"                                                                                                                                               |
| Description:    | Training/Meeting Room                                                                                                                                                       |
| Components:     | Tables - 47 @ 24" x 72", Powered 2 Instructor Table/Podiums Stacking Chairs - 96 3 Monitors 2 Projection Screens Movable Partition Wall 2 Storage Cabinets Catering Counter |
| Comments:       | Acoustically-treated walls and ceiling                                                                                                                                      |