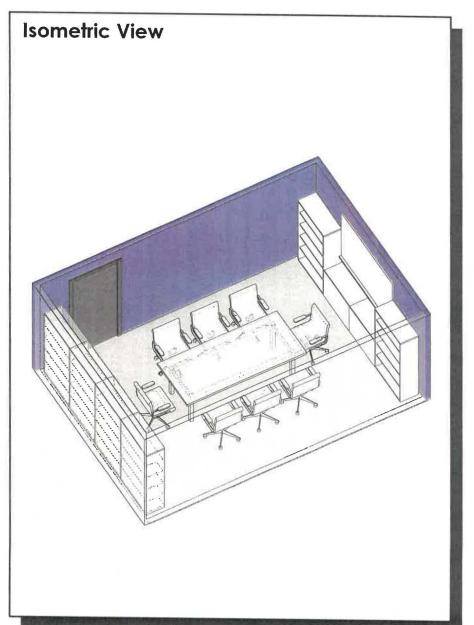

9.10 Conference Room

Spatial Needs Assessment
Portsmouth Police Department, Portsmouth, NH
ADG Project Number: 1094-23

| Area Stand   | Area Standards:                                                                                                   |  |
|--------------|-------------------------------------------------------------------------------------------------------------------|--|
| Area:        | 500 S.F.                                                                                                          |  |
| Dimensions:  | Approximately 14'-0" x 34'-0"                                                                                     |  |
| Description: | Meeting Room                                                                                                      |  |
| Components:  | Conference Table @ 5'-0" x 22'-0"<br>20 Conference Chairs<br>Credenza @ 2'-0" x 6'-0"<br>Whiteboard / Media Board |  |
| Comments:    | Acoustically-treated walls                                                                                        |  |