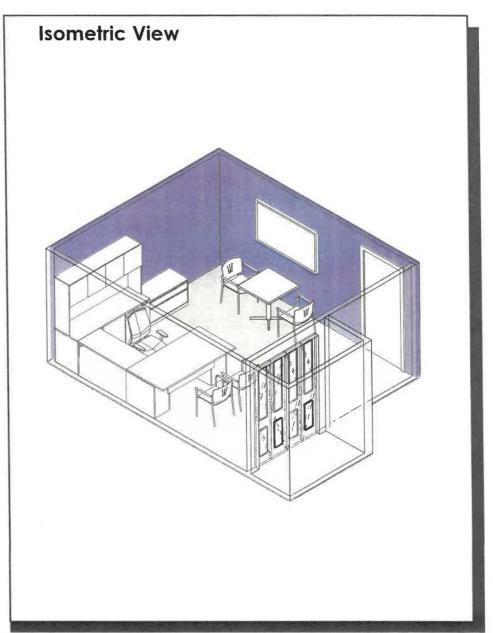

© Architects Design Group, Inc. 2023

Office: 1.7 PIO/Training, 2.15 Business Office Assistant w/ Files, 2.16 Accounting Clerk w/ Files, 2.22 Accreditation Manager w/ Files, 3.3 Training Officer/Range Master, 4.3 Records Office Manager, 7.14 Supervisor's Office

| Area Standards: |                                                                                                                                 |
|-----------------|---------------------------------------------------------------------------------------------------------------------------------|
| Area:           | 120 S.F 160 S.F.                                                                                                                |
| Dimensions:     | 10'-0" x 12'-0"                                                                                                                 |
| Description:    | Enclosed Office                                                                                                                 |
| Components:     | Desk @ 30" x 72" Return @ 22" x 48" Hutch @ 14" x 78" Task Chair (2) Guest Chairs 5 Drawer Lateral File 1.5 Drawer Lateral File |
| Comments:       |                                                                                                                                 |