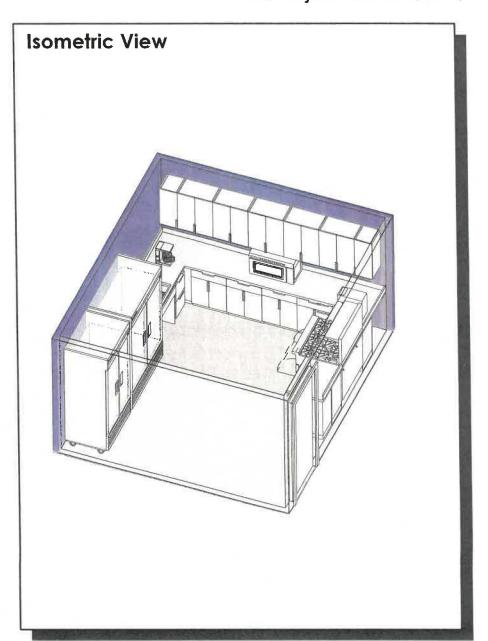

#### 13.7 Full Service Kitchen

| Area Standards: |                                                                                                                      |
|-----------------|----------------------------------------------------------------------------------------------------------------------|
| Area:           | 180 S.F.                                                                                                             |
| Dimensions:     | Approximately 13'-0" x 15'-0"                                                                                        |
| Description:    | Full Service Kitchen                                                                                                 |
| Components:     | Commercial Refrigerator Commercial Freezer 6-Burner Range/Oven Microwave Coffee Maker, Coffee Pot 2-Compartment Sink |
| Comments:       | Stainless Steel Casework                                                                                             |