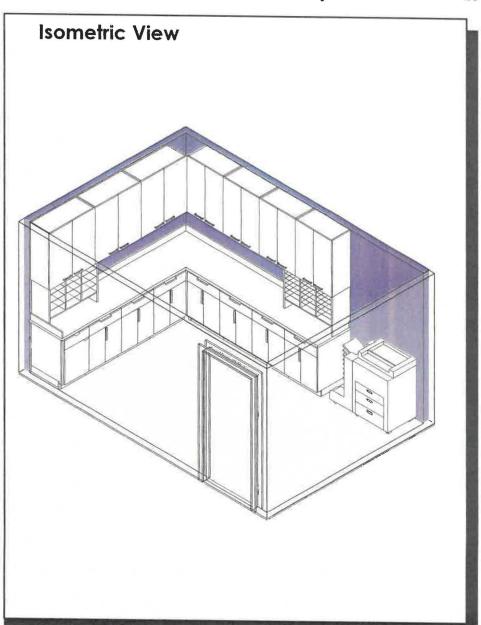

#### 1.0 PUBLIC ACCESS

- A. 3. Medium Interview/Meeting Room 140 sf
  - 4. Victim / Witness Interview rooms with Entry Vestibule 180 sf
  - 7. PIO/Training Coordinator Office 140 sf
  - 8. Training / Public Accessible Meeting Room 2500sf
  - 9. Catering Prep Room 200 sf
  - 13. Break Room / Vending Area 200 sf
  - 14. Front Desk (Office) 120 sf