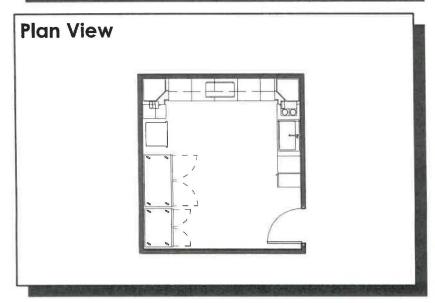

1.9 Catering Prep Room

Spatial Needs Assessment Portsmouth Police Department, Portsmouth, NH ADG Project Number:1094-23

| Area Standards: |                                                                                                                                               |
|-----------------|-----------------------------------------------------------------------------------------------------------------------------------------------|
| Area:           | 200 S.F.                                                                                                                                      |
| Dimensions:     | Approximately 14'-0" x 15'-0"                                                                                                                 |
| Description:    | Catering Prep Room                                                                                                                            |
| Components:     | Commercial Refrigerator Commercial Freezer Under-Counter Ice Maker Convection Wall Oven Microwave Coffee Maker, Coffee Pot 2-Compartment Sink |
| Comments:       |                                                                                                                                               |