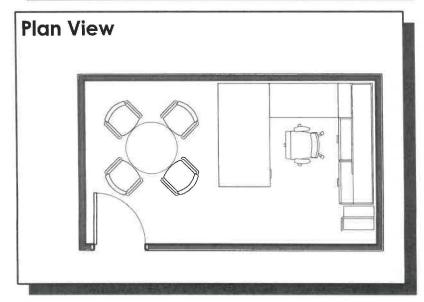

#### 1.3 Interview / Meeting Room

| Area Standards: |                                                                                   |
|-----------------|-----------------------------------------------------------------------------------|
| Area:           | 140 S. F.                                                                         |
| Dimensions:     | Approximately 14'-0" x 10'-0"                                                     |
| Description:    | Medium Interview Room                                                             |
| Components:     | 1 Table @ 36" x 72" 6 Sled-base Chairs Double-Insulated Walls (Higher STC rating) |
| Comments:       |                                                                                   |