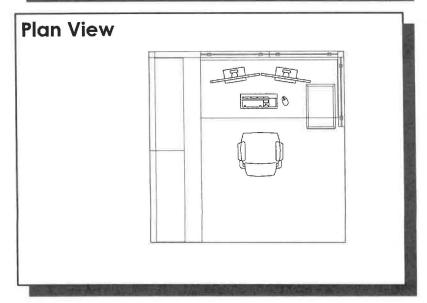

9.5 / 9.6 - 8'-0" x 8'-0" Work Station L-Shape

Spatial Needs Assessment
Portsmouth Police Department, Portsmouth, NH
ADG Project Number: 1094-23

| Area Standards: |                                                                                                                                                                                                                      |
|-----------------|----------------------------------------------------------------------------------------------------------------------------------------------------------------------------------------------------------------------|
| Area:           | 64 S.F.                                                                                                                                                                                                              |
| Dimensions:     | 8'-0" x 8'-0"                                                                                                                                                                                                        |
| Description:    | Open Area Work Station                                                                                                                                                                                               |
| Components:     | Acoustical Panels 5-High Panels 4-High with Glass Adjustable Height Surface 30"D x 72"W Fixed Work Surface 24"D x 96"W Panel Mounted Storage Bins 48"W Lateral File 2-Drawer 30"W Mobile Box/File Drawers w/ Cushion |
| Comments:       |                                                                                                                                                                                                                      |