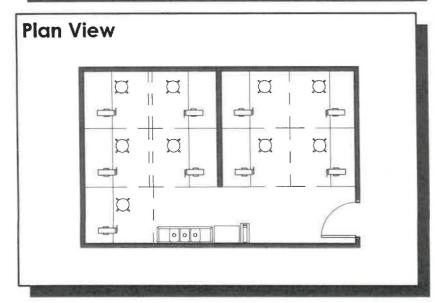

9.5 / 9.6 - 8'-0" x 8'-0" Work Station L-Shape

Spatial Needs Assessment
Portsmouth Police Department, Portsmouth, NH
ADG Project Number: 1094-23

| Area Standards: |                                                                                                                                                                                                                      |
|-----------------|----------------------------------------------------------------------------------------------------------------------------------------------------------------------------------------------------------------------|
| Area:           | 64 S.F.                                                                                                                                                                                                              |
| Dimensions:     | 8'-0" x 8'-0"                                                                                                                                                                                                        |
| Description:    | Open Area Work Station                                                                                                                                                                                               |
| Components:     | Acoustical Panels 5-High Panels 4-High with Glass Adjustable Height Surface 30"D x 72"W Fixed Work Surface 24"D x 96"W Panel Mounted Storage Bins 48"W Lateral File 2-Drawer 30"W Mobile Box/File Drawers w/ Cushion |
| Comments:       |                                                                                                                                                                                                                      |