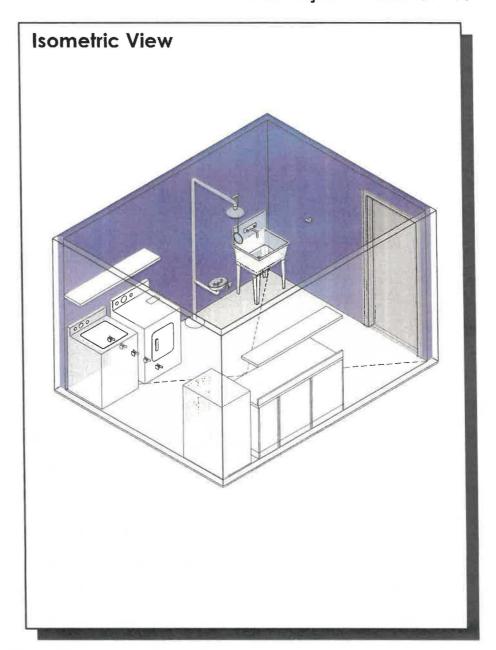

#### 13.10 Laundry & Decontamination Room

| Area Standards: |                                                                                                                              |
|-----------------|------------------------------------------------------------------------------------------------------------------------------|
| Area:           | 120 S.F.                                                                                                                     |
| Dimensions:     | Approximately 10'-0" x 13'-0"                                                                                                |
| Description:    | Laundry & Decon Room                                                                                                         |
| Components:     | Options: Utility Sink Washer / Dryer Stainless Steel Counter and Shelving Extractor Utility Hooks Emergency Eyewash / Shower |
| Comments:       |                                                                                                                              |