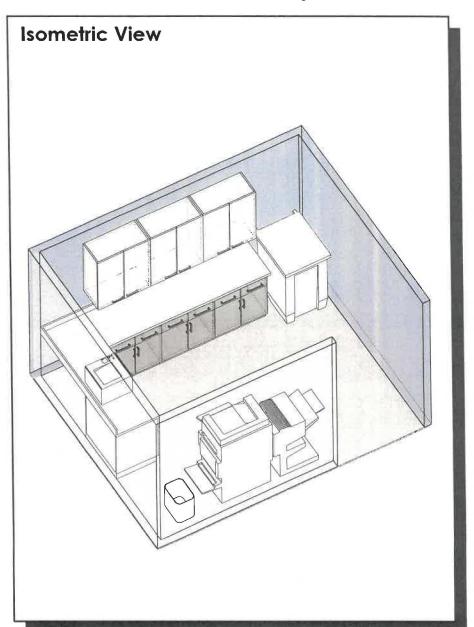

2.11 & 4.2 Copy / Workroom

Spatial Needs Assessment Portsmouth Police Department, Portsmouth, NH ADG Project Number: 1094-23

| Area Standards: |                                                                                      |
|-----------------|--------------------------------------------------------------------------------------|
| Area:           | 120 S.F 140 S.F.                                                                     |
| Dimensions:     | Approximately 12'-0" x 10'-0"                                                        |
| Description:    | Small Work Area                                                                      |
| Components:     | L-Shape Counter & Cabinets<br>Copier<br>Printer<br>Recycling Bin<br>Waste Receptacle |
| Comments:       |                                                                                      |