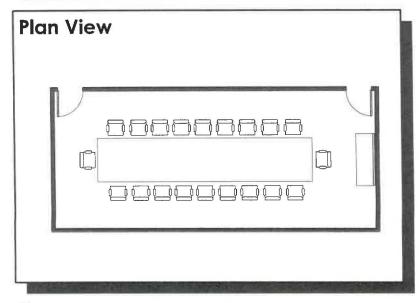

2.4 Command Staff Conference Room

Spatial Needs Assessment
Portsmouth Police Department, Portsmouth, NH
ADG Project Number: 1094-23

| Area Standards: |                                                                                                    |
|-----------------|----------------------------------------------------------------------------------------------------|
| Area:           | 600 S.F.                                                                                           |
| Dimensions:     | Approximately 37'-6" x 16'-0"                                                                      |
| Description:    | Meeting Room                                                                                       |
| Components:     | Conference Table @ 5' x 25' 20 Conference Chairs Credenza @ 2 -0" x 6'-0" Whiteboard / Media Board |
| Comments:       | Acoustically-treated walls                                                                         |