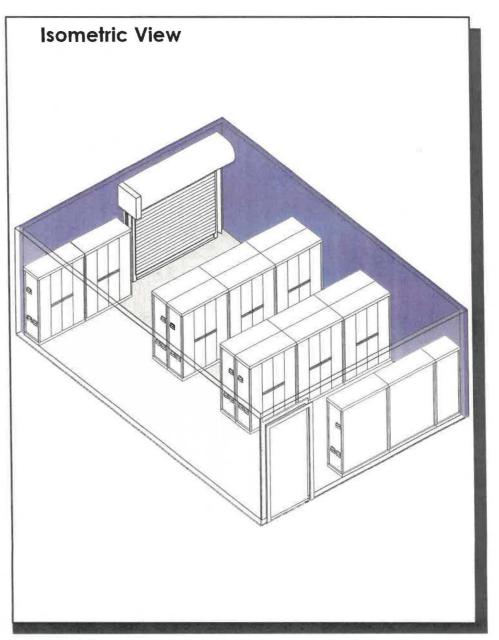

| Area Standards: |                                                                                                                                                                             |
|-----------------|-----------------------------------------------------------------------------------------------------------------------------------------------------------------------------|
| Area:           | 2500 S.F.                                                                                                                                                                   |
| Dimensions:     | Approximately 60'-0" x 42'-0"                                                                                                                                               |
| Description:    | Training/Meeting Room                                                                                                                                                       |
| Components:     | Tables - 47 @ 24" x 72", Powered 2 Instructor Table/Podiums Stacking Chairs - 96 3 Monitors 2 Projection Screens Movable Partition Wall 2 Storage Cabinets Catering Counter |
| Comments:       | Acoustically-treated walls and ceiling                                                                                                                                      |