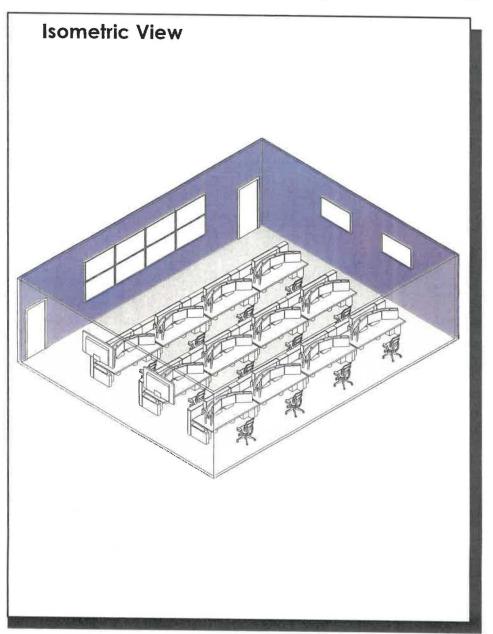

7.27 Real Time Crime Center

Spatial Needs Assessment Portsmouth Police Department, Portsmouth, NH ADG Project Number: 1094-23

| Area Standards: |                                                                        |
|-----------------|------------------------------------------------------------------------|
| Area:           | 1,200 S.F.                                                             |
| Dimensions:     | Approximately 32'-0" x 40'-0"                                          |
| Description:    | Real Time Crime Center (RTCC)                                          |
| Components:     | (12) Stations 4-Monitor Emergency Consoles Task Chairs TV Monitor Wall |
| Comments:       |                                                                        |