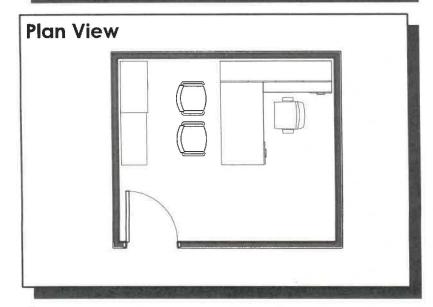

#### 1.3 Interview / Meeting Room

| Area Standards: |                                                                                   |
|-----------------|-----------------------------------------------------------------------------------|
| Area:           | 140 S. F.                                                                         |
| Dimensions:     | Approximately 14'-0" x 10'-0"                                                     |
| Description:    | Medium Interview Room                                                             |
| Components:     | 1 Table @ 36" x 72" 6 Sled-base Chairs Double-Insulated Walls (Higher STC rating) |
| Comments:       |                                                                                   |