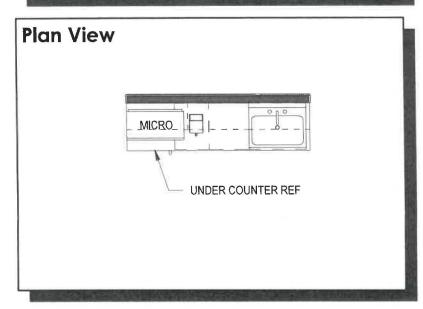

3.7 Break Alcove

Spatial Needs Assessment
Portsmouth Police Department, Portsmouth, NH
ADG Project Number: 1094-23

| Area Standards: |                                                            |
|-----------------|------------------------------------------------------------|
| Area:           | 40 S.F.                                                    |
| Dimensions:     | Approximately 8'-0" x 5'-0"                                |
| Description:    | Coffee Bar                                                 |
| Components:     | Options: Under-Counter Refrigerator Microwave Coffee Maker |
| Comments:       |                                                            |