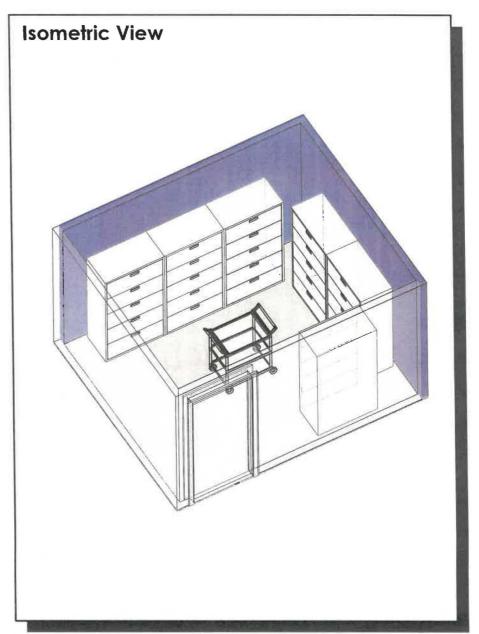

4.9 Records / File Storage Room

Spatial Needs Assessment
Portsmouth Police Department, Portsmouth, NH
ADG Project Number: 1094-23

| Area Standards: |                                                                                  |
|-----------------|----------------------------------------------------------------------------------|
| Area:           | 120 S. F.                                                                        |
| Dimensions:     | Approximately 12'-0" x 10'-0"                                                    |
| Description:    | File Storage                                                                     |
| Components:     | 6 Lateral File Cabinets @ 3'-0" x 1'-7" x<br>Five drawers high<br>1 Utility Cart |
| Equipment:      |                                                                                  |

4.10 Secured Archive Storage Room

| Area Standards: |                                                                             |
|-----------------|-----------------------------------------------------------------------------|
| Area:           | 200 S. F.                                                                   |
| Dimensions:     | Approximately 16'-0" x 12'-6"                                               |
| Description:    | File Storage                                                                |
| Components:     | 12 Lateral File Cabinets @ 3'-0" x 1'-7" x Five drawers high 1 Utility Cart |
| Equipment:      |                                                                             |