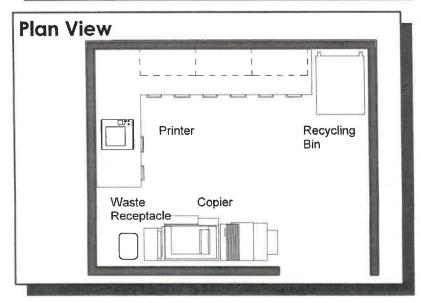

2.11 & 4.2 Copy / Workroom

Spatial Needs Assessment Portsmouth Police Department, Portsmouth, NH ADG Project Number: 1094-23

| Area Standards: |                                                                                      |
|-----------------|--------------------------------------------------------------------------------------|
| Area:           | 120 S.F 140 S.F.                                                                     |
| Dimensions:     | Approximately 12'-0" x 10'-0"                                                        |
| Description:    | Small Work Area                                                                      |
| Components:     | L-Shape Counter & Cabinets<br>Copier<br>Printer<br>Recycling Bin<br>Waste Receptacle |
| Comments:       |                                                                                      |