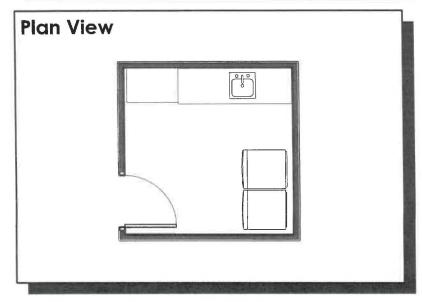

**6.11 Laundry Facilities** 

Spatial Needs Assessment Portsmouth Police Department, Portsmouth, NH ADG Project Number: 1094-23

| Area Standards: |                                                                                            |
|-----------------|--------------------------------------------------------------------------------------------|
| Area:           | 100 S. F 120 S.F.                                                                          |
| Dimensions:     | Approximately 10'-0" x 10'-0"                                                              |
| Description:    | Laundry Room                                                                               |
| Components:     | Washing Machine Drying Machine Counter with Sink Base Cabinets Full-height Storage Cabinet |
| Comments:       |                                                                                            |