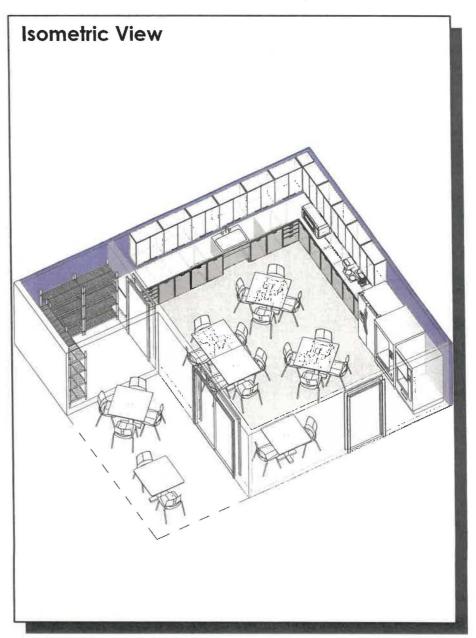

13.5 Break Area / 13.6 Pantry

Spatial Needs Assessment
Portsmouth Police Department, Portsmouth, NH
ADG Project Number: 1094-23

| Area Standards: |                                                                                                                                |
|-----------------|--------------------------------------------------------------------------------------------------------------------------------|
| Area:           | 400 S.F / 60 S.F Pantry                                                                                                        |
| Dimensions:     | 18'-0" x 22'-0"                                                                                                                |
| Description:    | Break Area with Seating                                                                                                        |
| Components:     | 7 Tables @ 36" x 36" 22 Chairs Refrigerator Microwave Coffee Maker / Coffee Pot Vending Machines Ice Maker 4 Wire Shelves 36"W |
| Comments:       | Outdoor Seating Area 120 S.F.                                                                                                  |