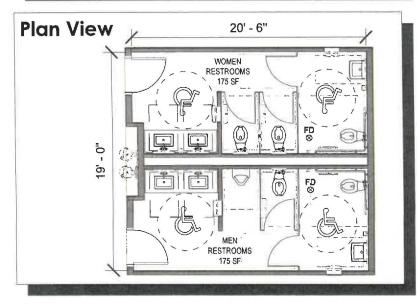

13.3 Employee Restroom with Showers

Spatial Needs Assessment Portsmouth Police Department, Portsmouth, NH ADG Project Number: 1094-23

| Area Standards: |                                                                                                                                                              |
|-----------------|--------------------------------------------------------------------------------------------------------------------------------------------------------------|
| Area:           | 400 S. F.                                                                                                                                                    |
| Dimensions:     | Approximately 17'-0" x 23'-4"                                                                                                                                |
| Description:    | Restrooms                                                                                                                                                    |
| Components:     | Women's Restroom 2 Sinks 1 Stall / 1 Accessible Stall 1 Accessible Shower Room Men's Restroom 2 Sinks 1 Urinal / 1 Accessible Stall 1 Accessible Shower Room |
| Comments:       | Tile Full-height on wet walls                                                                                                                                |