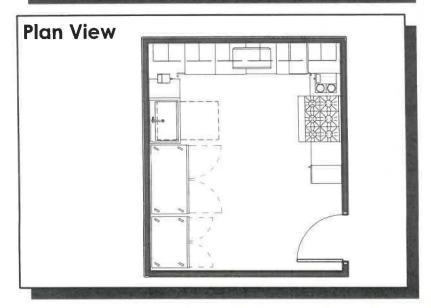

#### 13.7 Full Service Kitchen

| Area Standards: |                                                                                                                      |
|-----------------|----------------------------------------------------------------------------------------------------------------------|
| Area:           | 180 S.F.                                                                                                             |
| Dimensions:     | Approximately 13'-0" x 15'-0"                                                                                        |
| Description:    | Full Service Kitchen                                                                                                 |
| Components:     | Commercial Refrigerator Commercial Freezer 6-Burner Range/Oven Microwave Coffee Maker, Coffee Pot 2-Compartment Sink |
| Comments:       | Stainless Steel Casework                                                                                             |