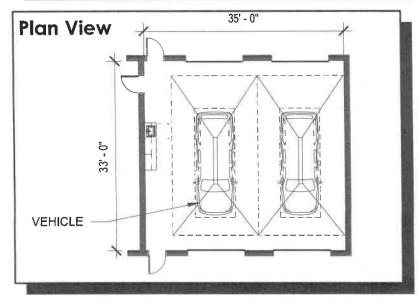

## Program / Spatial Needs Assessment

6.1 Vehicle Sallyport

| Area Standards: |                                                                  |
|-----------------|------------------------------------------------------------------|
| Area:           | 1,150 S.F. w/ Circulation                                        |
| Dimensions:     | 2 spaces @ approx. 15'-0" x 26'-0"                               |
| Description:    | Vehicle Sallyport                                                |
| Components:     | Stainless Steel Counter w/ Sink<br>Trench Drain<br>Coiling Doors |
| Comments:       |                                                                  |