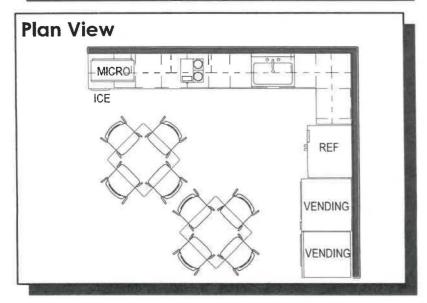

1.13 Break Room / Vending

Spatial Needs Assessment
Portsmouth Police Department, Portsmouth, NH
ADG Project Number: 1094-23

| Area Standards: |                                                                                                                         |
|-----------------|-------------------------------------------------------------------------------------------------------------------------|
| Area:           | 200 S.F.                                                                                                                |
| Dimensions:     | Approximately 13'-0" x 15'-0"                                                                                           |
| Description:    | Break Area with Seating                                                                                                 |
| Components:     | 2 Tables @ 3'-0" x 3'-0" 8 Chairs Options: Refrigerator Vending Machines Microwave Coffee Maker Under-Counter Ice Maker |
| Comments:       |                                                                                                                         |