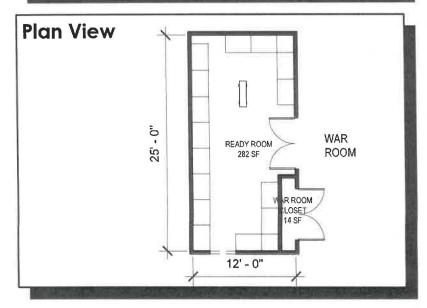

11.2 War Room

Spatial Needs Assessment
Portsmouth Police Department, Portsmouth, NH
ADG Project Number: 1094-23

| Area Standards: |                                                                                                                                                               |
|-----------------|---------------------------------------------------------------------------------------------------------------------------------------------------------------|
| Area:           | 375 S.F.                                                                                                                                                      |
| Dimensions:     | Approximately 15'-0" x 25'-0"                                                                                                                                 |
| Description:    | Training/Meeting Room                                                                                                                                         |
| Components:     | 9 Tables @ 18" x 60" 15 Stacking Chairs Whiteboard / Media Board Projection Screen 1 LCD Flat-Panel Monitor Storage Closet  Double Doors to adjacent Ready Rm |
| Comments:       | Acoustically-Treated Walls                                                                                                                                    |

11.3 Tactical Ready Room

Spatial Needs Assessment
Portsmouth Police Department, Portsmouth, NH
ADG Project Number: 1094-23

| Area Standards: |                                                                                                 |
|-----------------|-------------------------------------------------------------------------------------------------|
| Area:           | 315 S. F.                                                                                       |
| Dimensions:     | Approximately 12'-0" x 25'-0"                                                                   |
| Description:    | Locker Room for 15                                                                              |
| Components:     | 15 Tactical Lockers @ 36"W x 24"D x 78"H 1 Bench @ 12" x 36"  Double Doors to adjacent War Room |
| Comments:       |                                                                                                 |