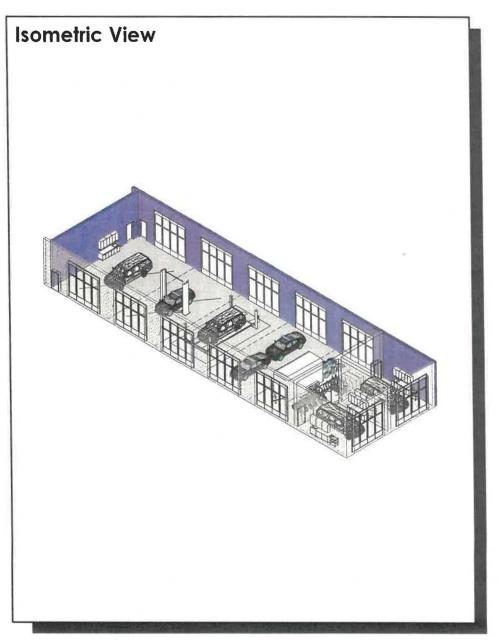

Spatial Needs Assessment
Portsmouth Police Department, Portsmouth, NH
ADG Project Number: 1094-23

9.15 Mobile Crime Scene Bay /

9.19 Vehicle Evidence Processing Bays

| Area Standards: |                                                                             |
|-----------------|-----------------------------------------------------------------------------|
| Area:           | 560 S.F.                                                                    |
| Dimensions:     | Approximately 20'-0" x 30'-0"                                               |
| Description:    | Vehicle Evidence Processing & Mobile<br>Crime Scene Bay(s)                  |
| Components:     | Vehicle Lift<br>Trench Drain<br>Coiling Door<br>Stainless Steel Mobile Cart |
| Comments:       |                                                                             |