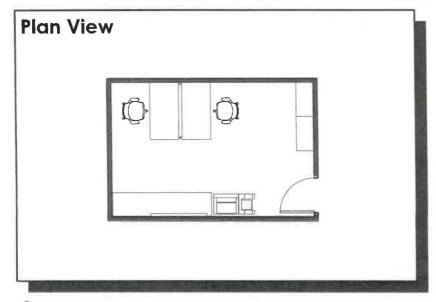

Office: 2.14 Business Manager, 2.21/3.4 Lieutenant, 5.8 Shift Commander, 5.10 Captain

Spatial Needs Assessment Portsmouth Police Department, Portsmouth, NH ADG Project Number: 1094-23

| Area Standards: |                                                                                                                                                                                            |
|-----------------|--------------------------------------------------------------------------------------------------------------------------------------------------------------------------------------------|
| Area:           | 160 S.F 200 S.F.                                                                                                                                                                           |
| Dimensions:     | 12'-0" x 14'-0"                                                                                                                                                                            |
| Description:    | Private Office                                                                                                                                                                             |
| Components:     | Desk - 36"d x 72"w Return - 22"d x 48"w Credenza - 22"d x 72"w Overhead Storage - 14"d x 72"w Manager's Task Chair 2 Guest Chairs TV Monitor 5 Drawer Lateral File 1.5 Drawer Lateral File |
| Comments:       |                                                                                                                                                                                            |