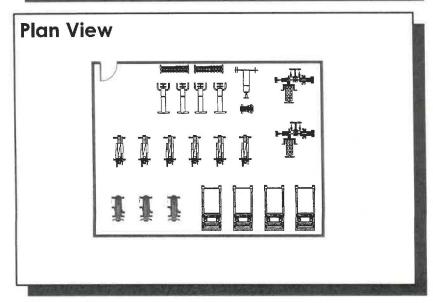

© Architects Design Group, Inc. 2023

3.9 Physical Agility (Gym)

Spatial Needs Assessment Portsmouth Police Department, Portsmouth, NH ADG Project Number: 1094-23

| Area Standards: |                                                                                           |
|-----------------|-------------------------------------------------------------------------------------------|
| Area:           | 1000 S.F 1500 S.F.                                                                        |
| Dimensions:     | Approximately 30'-0" x 40'-0"                                                             |
| Description:    | Exercise Area                                                                             |
| Components:     | Exercise Bikes Ellipticals Treadmill Universal Weight Machine Universal Bench Bench Press |
| Comments:       |                                                                                           |