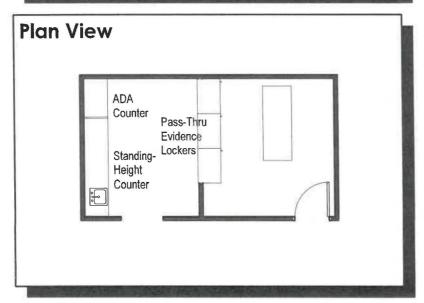

© Architects Design Group, Inc. 2023

12.1 Evidence Drop / 12.2 Evidence Retrieval

Spatial Needs Assessment
Portsmouth Police Department, Portsmouth, NH
ADG Project Number: 1094-23

| Area Standards: |                                                                                                                                      |
|-----------------|--------------------------------------------------------------------------------------------------------------------------------------|
| Area:           | 120 S.F. / 140 S.F.                                                                                                                  |
| Dimensions:     | Approximately 10' x 12' / 11'-6" x 12'                                                                                               |
| Description:    | Evidence tagging and transfer                                                                                                        |
| Components:     | Built-In Standing-Height Counter<br>Built-In ADA Counter<br>Pass-Thru Keyless Evidence Lockers<br>Sink<br>Stainless Steel Work Table |
| Comments:       | Adjacent to Evidence Processing                                                                                                      |