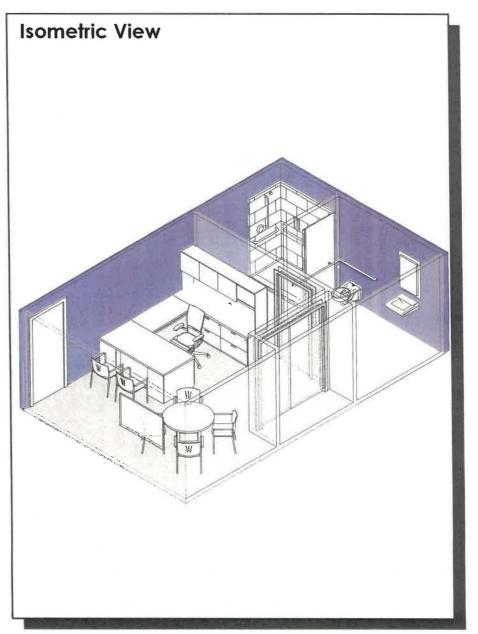

#### 1.0 PUBLIC ACCESS

- A. 3. Medium Interview/Meeting Room 140 sf
  - 4. Victim / Witness Interview rooms with Entry Vestibule 180 sf
  - 7. PIO/Training Coordinator Office 140 sf
  - 8. Training / Public Accessible Meeting Room 2500sf
  - 9. Catering Prep Room 200 sf
  - 13. Break Room / Vending Area 200 sf
  - 14. Front Desk (Office) 120 sf

#### 2.0 ADMINISTRATION: OFFICE OF THE CHIEF

- A. 1. Reception/Waiting 80 sf
  - 2. Admin Assistant with Files (Future) Combined with 2.1
  - 3. Executive Assistant with Files 120 sf
  - 4. Command Staff Conference Room 600 sf
  - 5. Chief of Police 240 sf
  - 6. Restroom w/ Shower 120 sf Combined with 2.5
  - 7. Deputy Chief's Office 200 sf
  - 8. Reference Library / Flex Use Space 140 sf
  - 9. Small Break Room 140 sf
  - 11. Copy / Work Room 120 sf
- B. 14. Business Manager's Office 180 sf
  - 15. Business Assistant's Office w/ Files 160 sf Same Diagram as 1.7
  - 16. Accounting Clerk w/ Files 160 sf Same Diagram as 1.7
- C. 21. Lieutenant's Office w/ Files 160 sf Same Diagram as 2.14
  - 22. Accreditation Manager's Office w/ Files 160 sf Same Diagram as 1.7