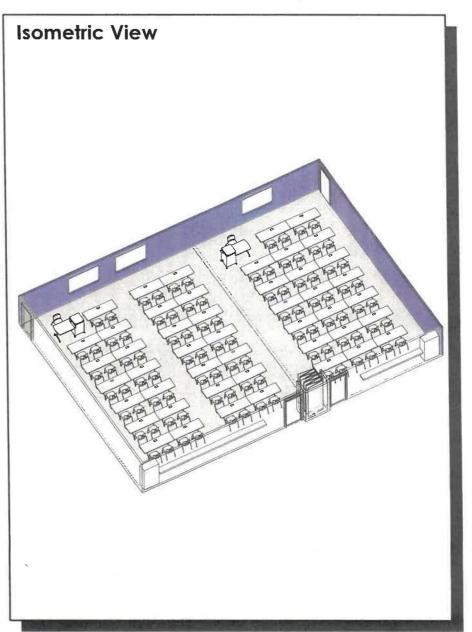

| Area Standards: |                                                                                                                                                                             |
|-----------------|-----------------------------------------------------------------------------------------------------------------------------------------------------------------------------|
| Area:           | 2500 S.F.                                                                                                                                                                   |
| Dimensions:     | Approximately 60'-0" x 42'-0"                                                                                                                                               |
| Description:    | Training/Meeting Room                                                                                                                                                       |
| Components:     | Tables - 47 @ 24" x 72", Powered 2 Instructor Table/Podiums Stacking Chairs - 96 3 Monitors 2 Projection Screens Movable Partition Wall 2 Storage Cabinets Catering Counter |
| Comments:       | Acoustically-treated walls and ceiling                                                                                                                                      |