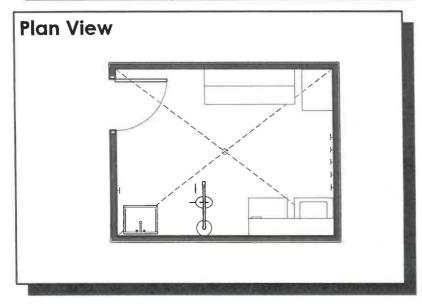

#### 13.10 Laundry & Decontamination Room

| Area Standards: |                                                                                                                              |
|-----------------|------------------------------------------------------------------------------------------------------------------------------|
| Area:           | 120 S.F.                                                                                                                     |
| Dimensions:     | Approximately 10'-0" x 13'-0"                                                                                                |
| Description:    | Laundry & Decon Room                                                                                                         |
| Components:     | Options: Utility Sink Washer / Dryer Stainless Steel Counter and Shelving Extractor Utility Hooks Emergency Eyewash / Shower |
| Comments:       |                                                                                                                              |