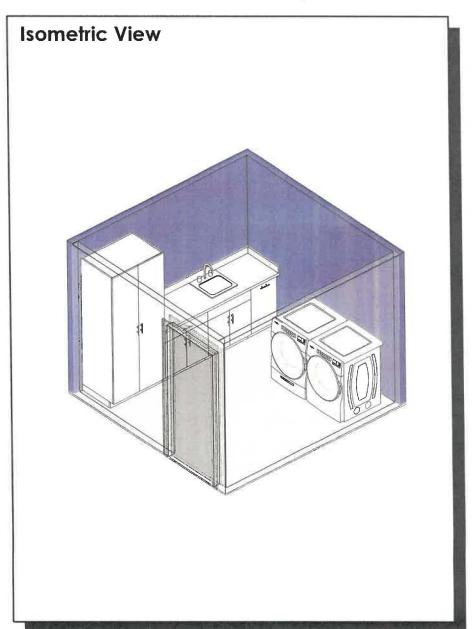

**6.11 Laundry Facilities** 

Spatial Needs Assessment Portsmouth Police Department, Portsmouth, NH ADG Project Number: 1094-23

| Area Standards: |                                                                                            |
|-----------------|--------------------------------------------------------------------------------------------|
| Area:           | 100 S. F 120 S.F.                                                                          |
| Dimensions:     | Approximately 10'-0" x 10'-0"                                                              |
| Description:    | Laundry Room                                                                               |
| Components:     | Washing Machine Drying Machine Counter with Sink Base Cabinets Full-height Storage Cabinet |
| Comments:       |                                                                                            |