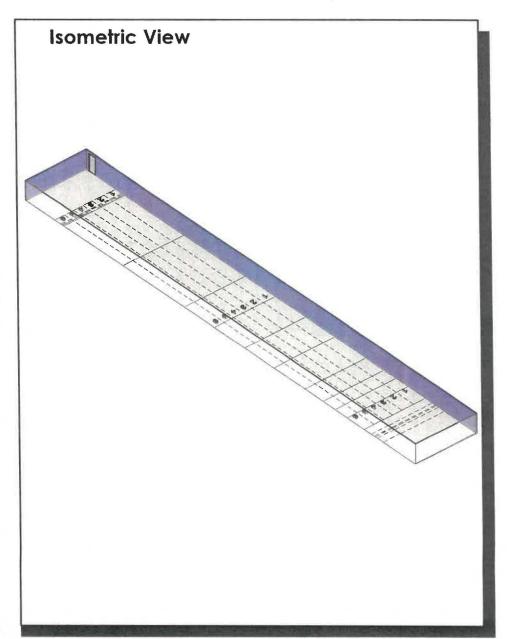

16.11 6-Lane 50 yd Firing Range / 16.12 Firing Line / 16.13 Trap

Spatial Needs Assessment Portsmouth Police Department, Portsmouth, NH ADG Project Number: 1094-23

| Area Standards: |                                                                                                                         |
|-----------------|-------------------------------------------------------------------------------------------------------------------------|
| Area:           | 4,200 S.F 4,600 S.F.                                                                                                    |
| Dimensions:     | Approximately 26'-0" x 193'-0"                                                                                          |
| Description:    | 6-Lane Firing Range                                                                                                     |
| Components:     | 50 yd, 6-lane range<br>(4) 4'-0" Wide Lanes<br>(2) 5'-0" Wide Lanes<br>~ 470 S.F. Firing Line<br>~ 650 S.F. Bullet Trap |
| Comments:       |                                                                                                                         |