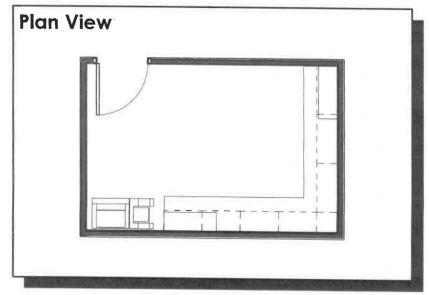

#### 1.0 PUBLIC ACCESS

- A. 3. Medium Interview/Meeting Room 140 sf
  - 4. Victim / Witness Interview rooms with Entry Vestibule 180 sf
  - 7. PIO/Training Coordinator Office 140 sf
  - 8. Training / Public Accessible Meeting Room 2500sf
  - 9. Catering Prep Room 200 sf
  - 13. Break Room / Vending Area 200 sf
  - 14. Front Desk (Office) 120 sf