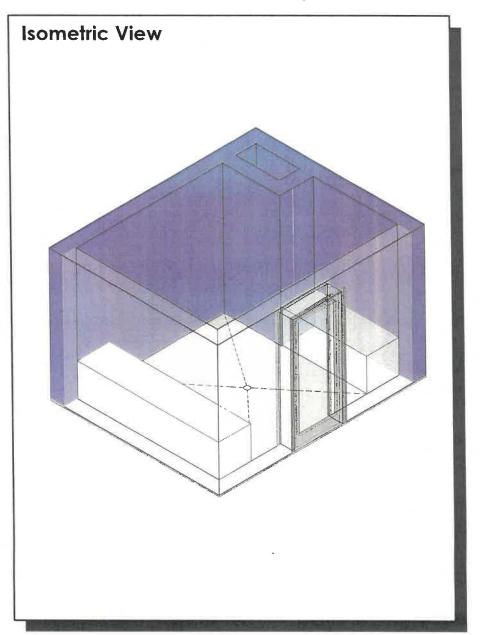

1.4 Interview Rooms w/ Vestibule

| Area Standards: |                                                                                                                                                                             |
|-----------------|-----------------------------------------------------------------------------------------------------------------------------------------------------------------------------|
| Area:           | 280 S. F. / Interview 115 S.F.                                                                                                                                              |
| Dimensions:     | Approximately 14'-6" x 19'-6"                                                                                                                                               |
| Description:    | Interview Rooms with Vestibule 40 S.F.                                                                                                                                      |
| Components:     | 1 Table @ 30" x 66" 4 Sled-base Chairs 1 Sofa @ 30" x 72" Lounge Chair @ 30" x 26" Coffee Table @ 24" x 42" End Table @ 24" x 24 Double-Insulated Walls (Higher STC Rating) |
| Comments:       | Controlled Access to Secure Side                                                                                                                                            |

9.23 Interview Suite

Spatial Needs Assessment
Portsmouth Police Department, Portsmouth, NH
ADG Project Number: 1094-23

| Area Standards: |                                                                                                                                                                                                                     |
|-----------------|---------------------------------------------------------------------------------------------------------------------------------------------------------------------------------------------------------------------|
| Area:           | 760 S. F. / 3 Interview @ 80 S.F.                                                                                                                                                                                   |
| Dimensions:     | Approximately 25'-3" x 31'-3"                                                                                                                                                                                       |
| Description:    | Interview Rooms with Vestibule 50 S.F.                                                                                                                                                                              |
| Components:     | 1 Table @ 30" x 66" Polygraph 3 Tables @ 24" x 60" Interview 2 Task Chairs 7 Sled-base Chairs 1 4-Seat & 1 3-Seat Tandem Chairs Counter & Cabinets 1 Accessible Restroom Double-Insulated Walls (Higher STC Rating) |
| Comments:       | Elevator Access to Sallyport                                                                                                                                                                                        |