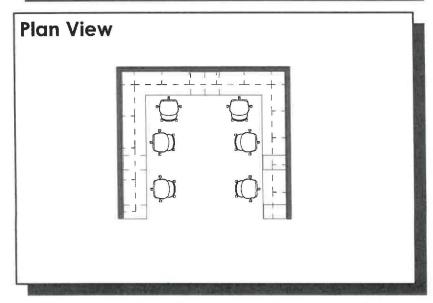

9.5 / 9.6 - 8'-0" x 8'-0" Work Station L-Shape

Spatial Needs Assessment
Portsmouth Police Department, Portsmouth, NH
ADG Project Number: 1094-23

| Area Standards: |                                                                                                                                                                                                                      |
|-----------------|----------------------------------------------------------------------------------------------------------------------------------------------------------------------------------------------------------------------|
| Area:           | 64 S.F.                                                                                                                                                                                                              |
| Dimensions:     | 8'-0" x 8'-0"                                                                                                                                                                                                        |
| Description:    | Open Area Work Station                                                                                                                                                                                               |
| Components:     | Acoustical Panels 5-High Panels 4-High with Glass Adjustable Height Surface 30"D x 72"W Fixed Work Surface 24"D x 96"W Panel Mounted Storage Bins 48"W Lateral File 2-Drawer 30"W Mobile Box/File Drawers w/ Cushion |
| Comments:       |                                                                                                                                                                                                                      |