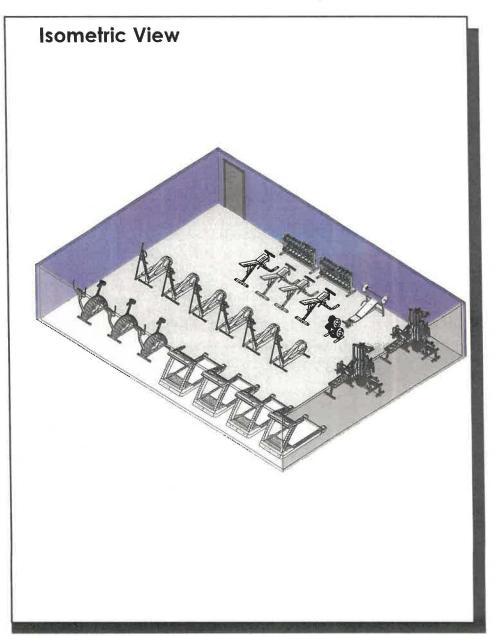

© Architects Design Group, Inc. 2023

3.9 Physical Agility (Gym)

Spatial Needs Assessment Portsmouth Police Department, Portsmouth, NH ADG Project Number: 1094-23

| Area Standards: |                                                                                           |
|-----------------|-------------------------------------------------------------------------------------------|
| Area:           | 1000 S.F 1500 S.F.                                                                        |
| Dimensions:     | Approximately 30'-0" x 40'-0"                                                             |
| Description:    | Exercise Area                                                                             |
| Components:     | Exercise Bikes Ellipticals Treadmill Universal Weight Machine Universal Bench Bench Press |
| Comments:       |                                                                                           |