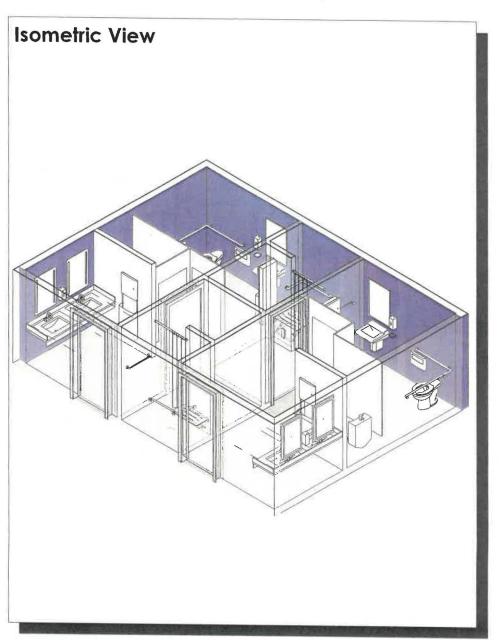

13.3 Employee Restroom with Showers

Spatial Needs Assessment Portsmouth Police Department, Portsmouth, NH ADG Project Number: 1094-23

| Area Standards: |                                                                                                                                                              |
|-----------------|--------------------------------------------------------------------------------------------------------------------------------------------------------------|
| Area:           | 400 S. F.                                                                                                                                                    |
| Dimensions:     | Approximately 17'-0" x 23'-4"                                                                                                                                |
| Description:    | Restrooms                                                                                                                                                    |
| Components:     | Women's Restroom 2 Sinks 1 Stall / 1 Accessible Stall 1 Accessible Shower Room Men's Restroom 2 Sinks 1 Urinal / 1 Accessible Stall 1 Accessible Shower Room |
| Comments:       | Tile Full-height on wet walls                                                                                                                                |