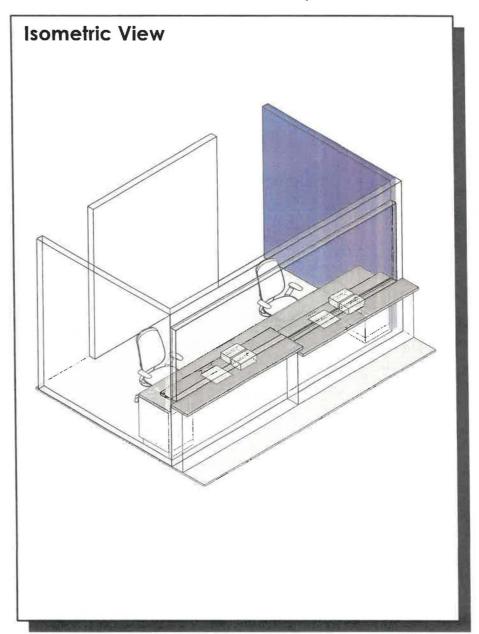

#### 1.14 Front Desk

Spatial Needs Assessment
Portsmouth Police Department, Portsmouth, NH
ADG Project Number: 1094-23

| Area Standards: |                                                                                                                                                                                  |
|-----------------|----------------------------------------------------------------------------------------------------------------------------------------------------------------------------------|
| Area:           | 120 S.F.                                                                                                                                                                         |
| Dimensions:     | Approximately 8'-0" x 14'-0"                                                                                                                                                     |
| Description:    | Counter w/ Safety Barrier                                                                                                                                                        |
| Components:     | ADA Transaction Counter @ 34" High<br>Transaction Counter @ 39" High<br>Work Counter @ 30" High<br>Task Chair(s)<br>2 Speak-Thru Devices<br>2 Deal Trays<br>Rear Logo/Media Wall |
| Comments:       |                                                                                                                                                                                  |