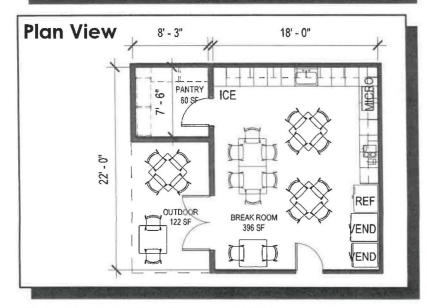

13.5 Break Area / 13.6 Pantry

Spatial Needs Assessment
Portsmouth Police Department, Portsmouth, NH
ADG Project Number: 1094-23

| Area Standards: |                                                                                                                                |
|-----------------|--------------------------------------------------------------------------------------------------------------------------------|
| Area:           | 400 S.F / 60 S.F Pantry                                                                                                        |
| Dimensions:     | 18'-0" x 22'-0"                                                                                                                |
| Description:    | Break Area with Seating                                                                                                        |
| Components:     | 7 Tables @ 36" x 36" 22 Chairs Refrigerator Microwave Coffee Maker / Coffee Pot Vending Machines Ice Maker 4 Wire Shelves 36"W |
| Comments:       | Outdoor Seating Area 120 S.F.                                                                                                  |