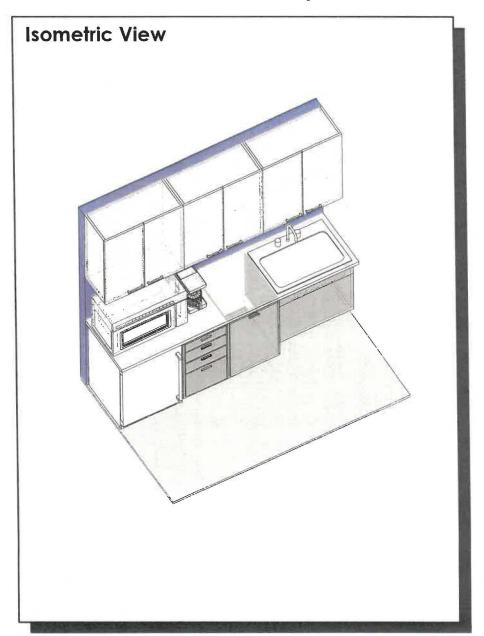

3.7 Break Alcove

Spatial Needs Assessment
Portsmouth Police Department, Portsmouth, NH
ADG Project Number: 1094-23

| Area Standards: |                                                            |
|-----------------|------------------------------------------------------------|
| Area:           | 40 S.F.                                                    |
| Dimensions:     | Approximately 8'-0" x 5'-0"                                |
| Description:    | Coffee Bar                                                 |
| Components:     | Options: Under-Counter Refrigerator Microwave Coffee Maker |
| Comments:       |                                                            |