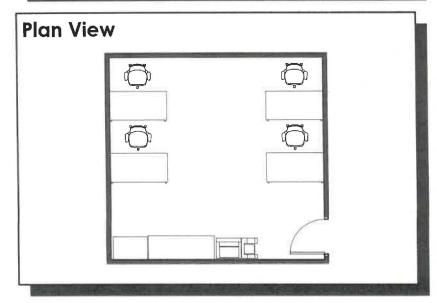

#### 2.0 ADMINISTRATION: OFFICE OF THE CHIEF

- A. 1. Reception/Waiting 80 sf
  - 2. Admin Assistant with Files (Future) Combined with 2.1
  - 3. Executive Assistant with Files 120 sf
  - 4. Command Staff Conference Room 600 sf
  - 5. Chief of Police 240 sf
  - 6. Restroom w/ Shower 120 sf Combined with 2.5
  - 7. Deputy Chief's Office 200 sf
  - 8. Reference Library / Flex Use Space 140 sf
  - 9. Small Break Room 140 sf
  - 11. Copy / Work Room 120 sf
- B. 14. Business Manager's Office 180 sf
  - 15. Business Assistant's Office w/ Files 160 sf Same Diagram as 1.7
  - 16. Accounting Clerk w/ Files 160 sf Same Diagram as 1.7
- C. 21. Lieutenant's Office w/ Files 160 sf Same Diagram as 2.14
  - 22. Accreditation Manager's Office w/ Files 160 sf Same Diagram as 1.7