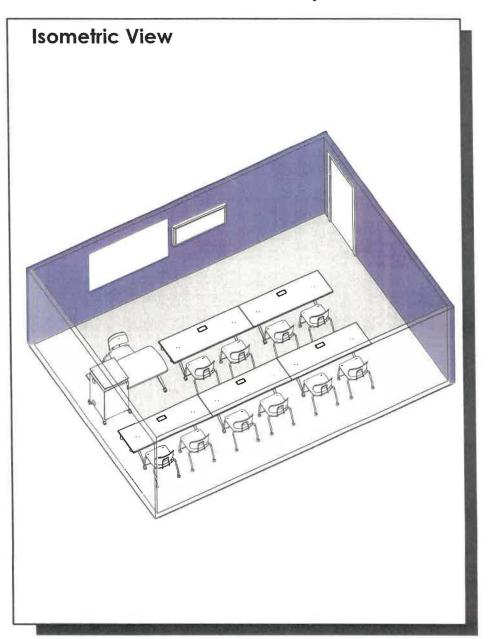

| Area Standards: |                                                                                                                                                                             |
|-----------------|-----------------------------------------------------------------------------------------------------------------------------------------------------------------------------|
| Area:           | 2500 S.F.                                                                                                                                                                   |
| Dimensions:     | Approximately 60'-0" x 42'-0"                                                                                                                                               |
| Description:    | Training/Meeting Room                                                                                                                                                       |
| Components:     | Tables - 47 @ 24" x 72", Powered 2 Instructor Table/Podiums Stacking Chairs - 96 3 Monitors 2 Projection Screens Movable Partition Wall 2 Storage Cabinets Catering Counter |
| Comments:       | Acoustically-treated walls and ceiling                                                                                                                                      |