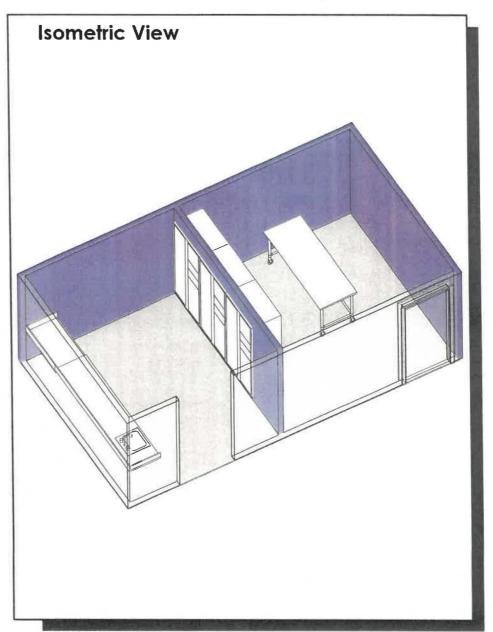

© Architects Design Group, Inc. 2023

12.1 Evidence Drop / 12.2 Evidence Retrieval

Spatial Needs Assessment
Portsmouth Police Department, Portsmouth, NH
ADG Project Number: 1094-23

| Area Standards: |                                                                                                                                      |
|-----------------|--------------------------------------------------------------------------------------------------------------------------------------|
| Area:           | 120 S.F. / 140 S.F.                                                                                                                  |
| Dimensions:     | Approximately 10' x 12' / 11'-6" x 12'                                                                                               |
| Description:    | Evidence tagging and transfer                                                                                                        |
| Components:     | Built-In Standing-Height Counter<br>Built-In ADA Counter<br>Pass-Thru Keyless Evidence Lockers<br>Sink<br>Stainless Steel Work Table |
| Comments:       | Adjacent to Evidence Processing                                                                                                      |