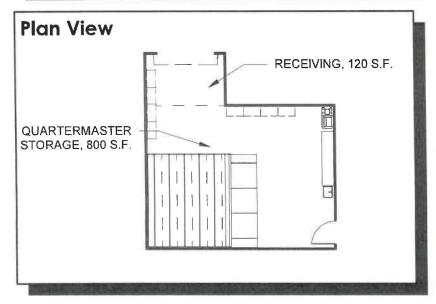

3.14 Quartermaster Storage, 3.15 Receiving

Spatial Needs Assessment
Portsmouth Police Department, Portsmouth, NH
ADG Project Number: 1094-23

| Area Standards: |                                                                                  |
|-----------------|----------------------------------------------------------------------------------|
| Area:           | 800 S.F 920 S.F.                                                                 |
| Dimensions:     | Approximately 25'-0" x 33'-0"                                                    |
| Description:    | Quartermaster Storage & Receiving                                                |
| Components:     | Copier/Printer Utility Sink High Density Storage Unit 4-Post Industrial Shelving |
| Comments:       |                                                                                  |