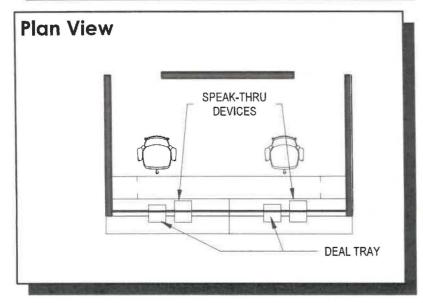

#### 1.14 Front Desk

Spatial Needs Assessment
Portsmouth Police Department, Portsmouth, NH
ADG Project Number: 1094-23

| Area Standards: |                                                                                                                                                                                  |
|-----------------|----------------------------------------------------------------------------------------------------------------------------------------------------------------------------------|
| Area:           | 120 S.F.                                                                                                                                                                         |
| Dimensions:     | Approximately 8'-0" x 14'-0"                                                                                                                                                     |
| Description:    | Counter w/ Safety Barrier                                                                                                                                                        |
| Components:     | ADA Transaction Counter @ 34" High<br>Transaction Counter @ 39" High<br>Work Counter @ 30" High<br>Task Chair(s)<br>2 Speak-Thru Devices<br>2 Deal Trays<br>Rear Logo/Media Wall |
| Comments:       |                                                                                                                                                                                  |