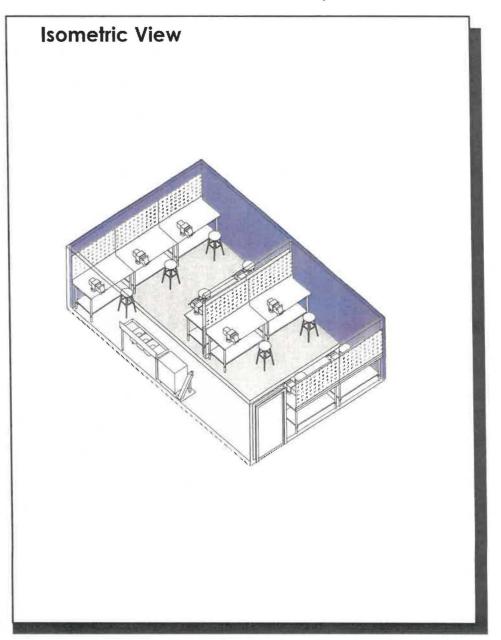

9.5 / 9.6 - 8'-0" x 8'-0" Work Station L-Shape

Spatial Needs Assessment
Portsmouth Police Department, Portsmouth, NH
ADG Project Number: 1094-23

| Area Standards: |                                                                                                                                                                                                                      |
|-----------------|----------------------------------------------------------------------------------------------------------------------------------------------------------------------------------------------------------------------|
| Area:           | 64 S.F.                                                                                                                                                                                                              |
| Dimensions:     | 8'-0" x 8'-0"                                                                                                                                                                                                        |
| Description:    | Open Area Work Station                                                                                                                                                                                               |
| Components:     | Acoustical Panels 5-High Panels 4-High with Glass Adjustable Height Surface 30"D x 72"W Fixed Work Surface 24"D x 96"W Panel Mounted Storage Bins 48"W Lateral File 2-Drawer 30"W Mobile Box/File Drawers w/ Cushion |
| Comments:       |                                                                                                                                                                                                                      |