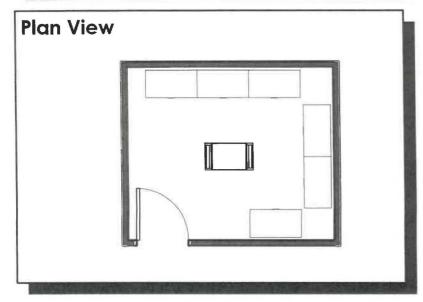

4.9 Records / File Storage Room

Spatial Needs Assessment
Portsmouth Police Department, Portsmouth, NH
ADG Project Number: 1094-23

| Area Standards: |                                                                                  |
|-----------------|----------------------------------------------------------------------------------|
| Area:           | 120 S. F.                                                                        |
| Dimensions:     | Approximately 12'-0" x 10'-0"                                                    |
| Description:    | File Storage                                                                     |
| Components:     | 6 Lateral File Cabinets @ 3'-0" x 1'-7" x<br>Five drawers high<br>1 Utility Cart |
| Equipment:      |                                                                                  |

4.10 Secured Archive Storage Room

| Area Standards: |                                                                             |
|-----------------|-----------------------------------------------------------------------------|
| Area:           | 200 S. F.                                                                   |
| Dimensions:     | Approximately 16'-0" x 12'-6"                                               |
| Description:    | File Storage                                                                |
| Components:     | 12 Lateral File Cabinets @ 3'-0" x 1'-7" x Five drawers high 1 Utility Cart |
| Equipment:      |                                                                             |