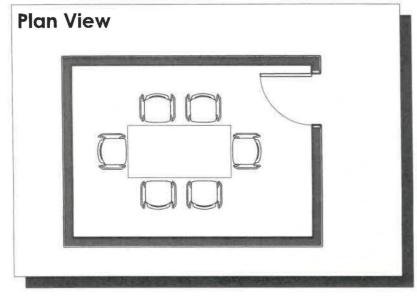

#### 1.3 Interview / Meeting Room

| Area Standards: |                                                                                   |
|-----------------|-----------------------------------------------------------------------------------|
| Area:           | 140 S. F.                                                                         |
| Dimensions:     | Approximately 14'-0" x 10'-0"                                                     |
| Description:    | Medium Interview Room                                                             |
| Components:     | 1 Table @ 36" x 72" 6 Sled-base Chairs Double-Insulated Walls (Higher STC rating) |
| Comments:       |                                                                                   |