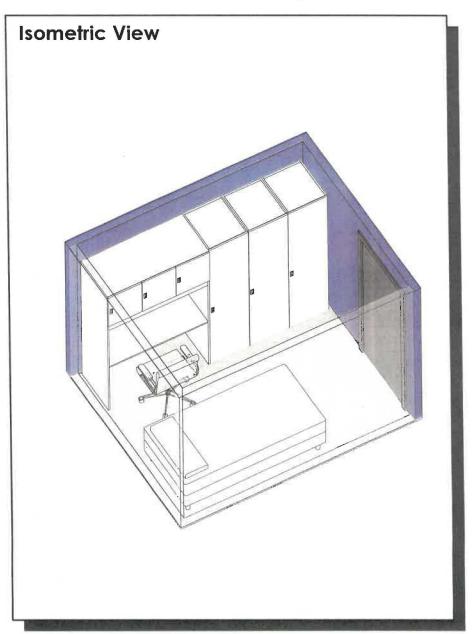

© Architects Design Group, Inc. 2023

5.17 Crew Bunk Room

Spatial Needs Assessment
Portsmouth Police Department, Portsmouth, NH
ADG Project Number: 1094-23

| Area Standards: |                                                 |
|-----------------|-------------------------------------------------|
| Area:           | 80 S.F.                                         |
| Dimensions:     | Approximately 10'-0" x 8'-0"                    |
| Description:    | Sleeping Quarters                               |
| Components:     | Desk<br>Task Chair<br>Bed<br>3 Wardrobe Lockers |
| Comments:       |                                                 |