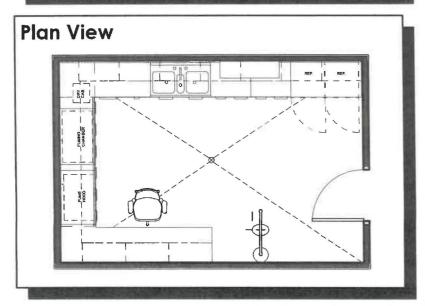

#### 1.3 Interview / Meeting Room

| Area Standards: |                                                                                   |
|-----------------|-----------------------------------------------------------------------------------|
| Area:           | 140 S. F.                                                                         |
| Dimensions:     | Approximately 14'-0" x 10'-0"                                                     |
| Description:    | Medium Interview Room                                                             |
| Components:     | 1 Table @ 36" x 72" 6 Sled-base Chairs Double-Insulated Walls (Higher STC rating) |
| Comments:       |                                                                                   |