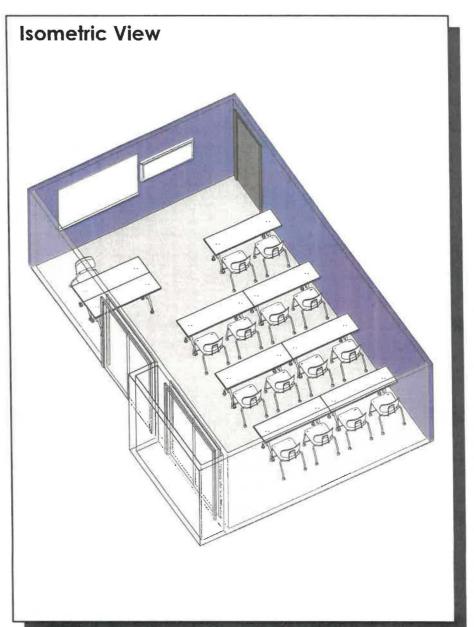

11.2 War Room

Spatial Needs Assessment
Portsmouth Police Department, Portsmouth, NH
ADG Project Number: 1094-23

| Area Standards: |                                                                                                                                                               |
|-----------------|---------------------------------------------------------------------------------------------------------------------------------------------------------------|
| Area:           | 375 S.F.                                                                                                                                                      |
| Dimensions:     | Approximately 15'-0" x 25'-0"                                                                                                                                 |
| Description:    | Training/Meeting Room                                                                                                                                         |
| Components:     | 9 Tables @ 18" x 60" 15 Stacking Chairs Whiteboard / Media Board Projection Screen 1 LCD Flat-Panel Monitor Storage Closet  Double Doors to adjacent Ready Rm |
| Comments:       | Acoustically-Treated Walls                                                                                                                                    |