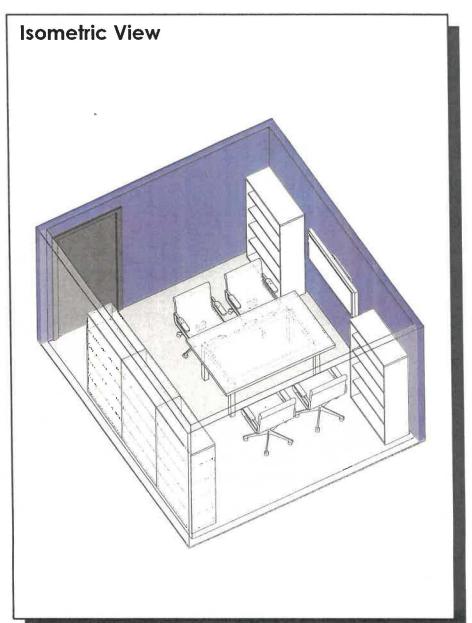

#### 1.3 Interview / Meeting Room

| Area Standards: |                                                                                   |
|-----------------|-----------------------------------------------------------------------------------|
| Area:           | 140 S. F.                                                                         |
| Dimensions:     | Approximately 14'-0" x 10'-0"                                                     |
| Description:    | Medium Interview Room                                                             |
| Components:     | 1 Table @ 36" x 72" 6 Sled-base Chairs Double-Insulated Walls (Higher STC rating) |
| Comments:       |                                                                                   |