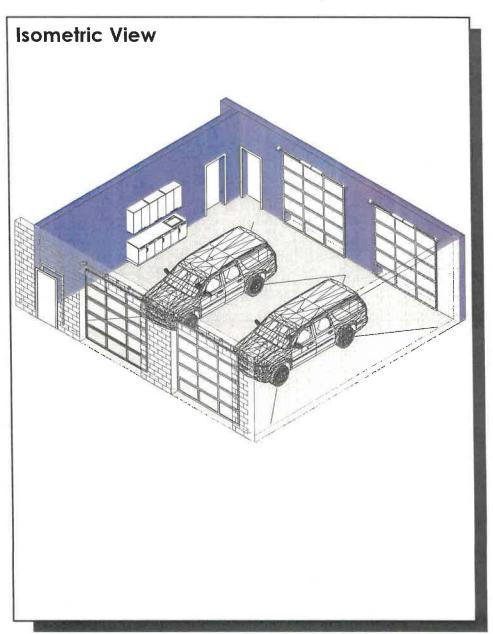

## Program / Spatial Needs Assessment

6.1 Vehicle Sallyport

| Area Standards: |                                                                  |
|-----------------|------------------------------------------------------------------|
| Area:           | 1,150 S.F. w/ Circulation                                        |
| Dimensions:     | 2 spaces @ approx. 15'-0" x 26'-0"                               |
| Description:    | Vehicle Sallyport                                                |
| Components:     | Stainless Steel Counter w/ Sink<br>Trench Drain<br>Coiling Doors |
| Comments:       |                                                                  |