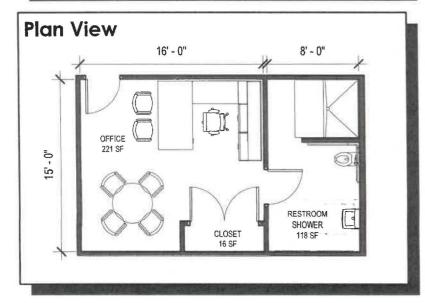

#### 1.0 PUBLIC ACCESS

- A. 3. Medium Interview/Meeting Room 140 sf
  - 4. Victim / Witness Interview rooms with Entry Vestibule 180 sf
  - 7. PIO/Training Coordinator Office 140 sf
  - 8. Training / Public Accessible Meeting Room 2500sf
  - 9. Catering Prep Room 200 sf
  - 13. Break Room / Vending Area 200 sf
  - 14. Front Desk (Office) 120 sf

#### 2.0 ADMINISTRATION: OFFICE OF THE CHIEF

- A. 1. Reception/Waiting 80 sf
  - 2. Admin Assistant with Files (Future) Combined with 2.1
  - 3. Executive Assistant with Files 120 sf
  - 4. Command Staff Conference Room 600 sf
  - 5. Chief of Police 240 sf
  - 6. Restroom w/ Shower 120 sf Combined with 2.5
  - 7. Deputy Chief's Office 200 sf
  - 8. Reference Library / Flex Use Space 140 sf
  - 9. Small Break Room 140 sf
  - 11. Copy / Work Room 120 sf
- B. 14. Business Manager's Office 180 sf
  - 15. Business Assistant's Office w/ Files 160 sf Same Diagram as 1.7
  - 16. Accounting Clerk w/ Files 160 sf Same Diagram as 1.7
- C. 21. Lieutenant's Office w/ Files 160 sf Same Diagram as 2.14
  - 22. Accreditation Manager's Office w/ Files 160 sf Same Diagram as 1.7