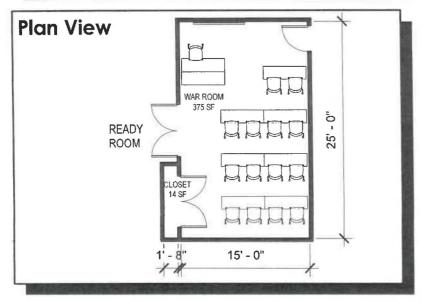

11.2 War Room

Spatial Needs Assessment
Portsmouth Police Department, Portsmouth, NH
ADG Project Number: 1094-23

| Area Standards: |                                                                                                                                                               |
|-----------------|---------------------------------------------------------------------------------------------------------------------------------------------------------------|
| Area:           | 375 S.F.                                                                                                                                                      |
| Dimensions:     | Approximately 15'-0" x 25'-0"                                                                                                                                 |
| Description:    | Training/Meeting Room                                                                                                                                         |
| Components:     | 9 Tables @ 18" x 60" 15 Stacking Chairs Whiteboard / Media Board Projection Screen 1 LCD Flat-Panel Monitor Storage Closet  Double Doors to adjacent Ready Rm |
| Comments:       | Acoustically-Treated Walls                                                                                                                                    |