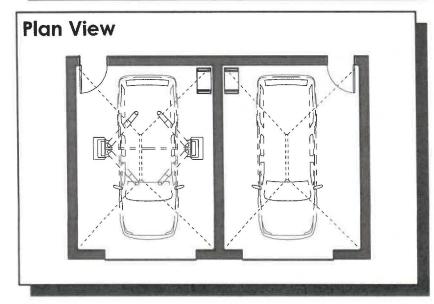

## Program / Spatial Needs Assessment

6.1 Vehicle Sallyport

| Area Standards: |                                                                  |
|-----------------|------------------------------------------------------------------|
| Area:           | 1,150 S.F. w/ Circulation                                        |
| Dimensions:     | 2 spaces @ approx. 15'-0" x 26'-0"                               |
| Description:    | Vehicle Sallyport                                                |
| Components:     | Stainless Steel Counter w/ Sink<br>Trench Drain<br>Coiling Doors |
| Comments:       |                                                                  |