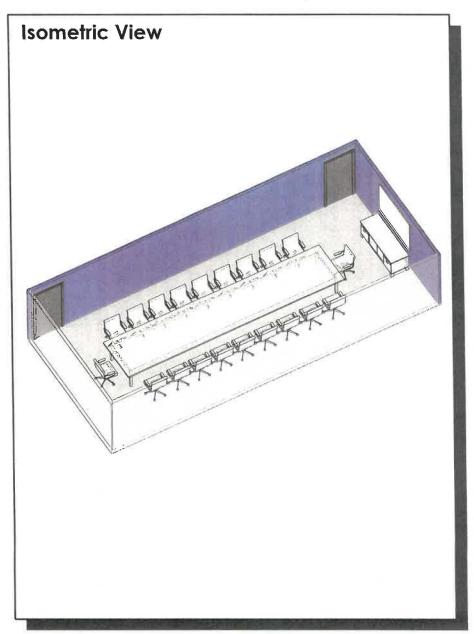

2.4 Command Staff Conference Room

Spatial Needs Assessment
Portsmouth Police Department, Portsmouth, NH
ADG Project Number: 1094-23

| Area Standards: |                                                                                                    |
|-----------------|----------------------------------------------------------------------------------------------------|
| Area:           | 600 S.F.                                                                                           |
| Dimensions:     | Approximately 37'-6" x 16'-0"                                                                      |
| Description:    | Meeting Room                                                                                       |
| Components:     | Conference Table @ 5' x 25' 20 Conference Chairs Credenza @ 2 -0" x 6'-0" Whiteboard / Media Board |
| Comments:       | Acoustically-treated walls                                                                         |