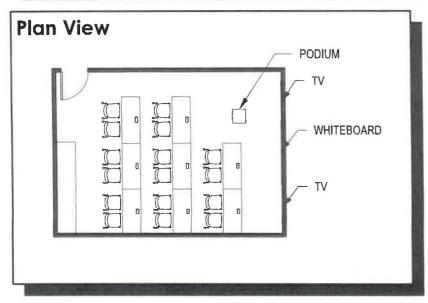

| Area Standards: |                                                                                                                                                                             |
|-----------------|-----------------------------------------------------------------------------------------------------------------------------------------------------------------------------|
| Area:           | 2500 S.F.                                                                                                                                                                   |
| Dimensions:     | Approximately 60'-0" x 42'-0"                                                                                                                                               |
| Description:    | Training/Meeting Room                                                                                                                                                       |
| Components:     | Tables - 47 @ 24" x 72", Powered 2 Instructor Table/Podiums Stacking Chairs - 96 3 Monitors 2 Projection Screens Movable Partition Wall 2 Storage Cabinets Catering Counter |
| Comments:       | Acoustically-treated walls and ceiling                                                                                                                                      |