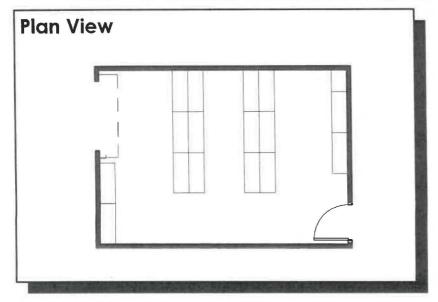

| Area Standards: |                                                                                                                                                                             |
|-----------------|-----------------------------------------------------------------------------------------------------------------------------------------------------------------------------|
| Area:           | 2500 S.F.                                                                                                                                                                   |
| Dimensions:     | Approximately 60'-0" x 42'-0"                                                                                                                                               |
| Description:    | Training/Meeting Room                                                                                                                                                       |
| Components:     | Tables - 47 @ 24" x 72", Powered 2 Instructor Table/Podiums Stacking Chairs - 96 3 Monitors 2 Projection Screens Movable Partition Wall 2 Storage Cabinets Catering Counter |
| Comments:       | Acoustically-treated walls and ceiling                                                                                                                                      |