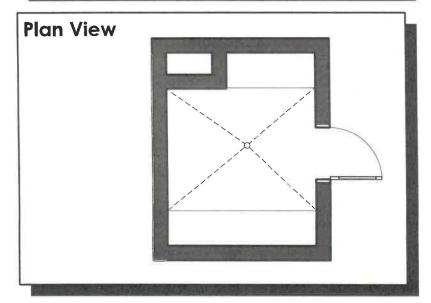

1.4 Interview Rooms w/ Vestibule

| Area Standards: |                                                                                                                                                                             |
|-----------------|-----------------------------------------------------------------------------------------------------------------------------------------------------------------------------|
| Area:           | 280 S. F. / Interview 115 S.F.                                                                                                                                              |
| Dimensions:     | Approximately 14'-6" x 19'-6"                                                                                                                                               |
| Description:    | Interview Rooms with Vestibule 40 S.F.                                                                                                                                      |
| Components:     | 1 Table @ 30" x 66" 4 Sled-base Chairs 1 Sofa @ 30" x 72" Lounge Chair @ 30" x 26" Coffee Table @ 24" x 42" End Table @ 24" x 24 Double-Insulated Walls (Higher STC Rating) |
| Comments:       | Controlled Access to Secure Side                                                                                                                                            |

9.23 Interview Suite

Spatial Needs Assessment
Portsmouth Police Department, Portsmouth, NH
ADG Project Number: 1094-23

| Area Standards: |                                                                                                                                                                                                                     |
|-----------------|---------------------------------------------------------------------------------------------------------------------------------------------------------------------------------------------------------------------|
| Area:           | 760 S. F. / 3 Interview @ 80 S.F.                                                                                                                                                                                   |
| Dimensions:     | Approximately 25'-3" x 31'-3"                                                                                                                                                                                       |
| Description:    | Interview Rooms with Vestibule 50 S.F.                                                                                                                                                                              |
| Components:     | 1 Table @ 30" x 66" Polygraph 3 Tables @ 24" x 60" Interview 2 Task Chairs 7 Sled-base Chairs 1 4-Seat & 1 3-Seat Tandem Chairs Counter & Cabinets 1 Accessible Restroom Double-Insulated Walls (Higher STC Rating) |
| Comments:       | Elevator Access to Sallyport                                                                                                                                                                                        |