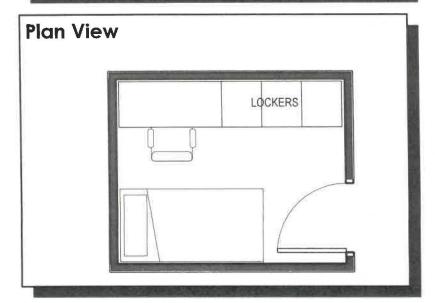

© Architects Design Group, Inc. 2023

5.17 Crew Bunk Room

Spatial Needs Assessment
Portsmouth Police Department, Portsmouth, NH
ADG Project Number: 1094-23

| Area Standards: |                                                 |
|-----------------|-------------------------------------------------|
| Area:           | 80 S.F.                                         |
| Dimensions:     | Approximately 10'-0" x 8'-0"                    |
| Description:    | Sleeping Quarters                               |
| Components:     | Desk<br>Task Chair<br>Bed<br>3 Wardrobe Lockers |
| Comments:       |                                                 |