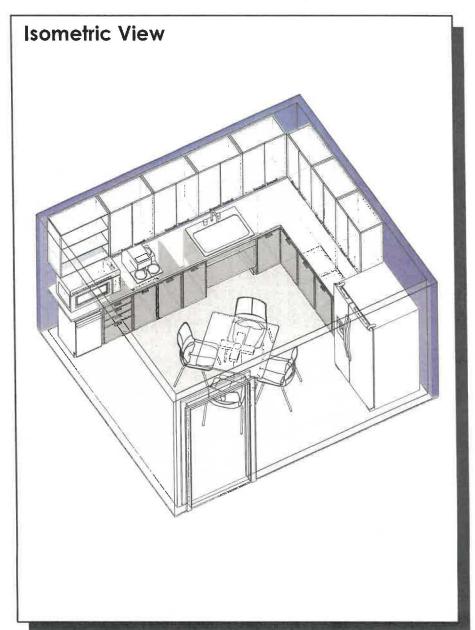

1.13 Break Room / Vending

Spatial Needs Assessment
Portsmouth Police Department, Portsmouth, NH
ADG Project Number: 1094-23

| Area Standards: |                                                                                                                         |
|-----------------|-------------------------------------------------------------------------------------------------------------------------|
| Area:           | 200 S.F.                                                                                                                |
| Dimensions:     | Approximately 13'-0" x 15'-0"                                                                                           |
| Description:    | Break Area with Seating                                                                                                 |
| Components:     | 2 Tables @ 3'-0" x 3'-0" 8 Chairs Options: Refrigerator Vending Machines Microwave Coffee Maker Under-Counter Ice Maker |
| Comments:       |                                                                                                                         |

#### 2.9 Small Break Room

Spatial Needs Assessment
Portsmouth Police Department, Portsmouth, NH
ADG Project Number: 1094-23

| Area Standards: |                                                                                          |
|-----------------|------------------------------------------------------------------------------------------|
| Area:           | 140 S.F.                                                                                 |
| Dimensions:     | Approximately 12'-6" x 11'-3"                                                            |
| Description:    | Break Area with Seating                                                                  |
| Components:     | 1 Table 3'-0" x 3'-0" 4 Chairs Refrigerator Microwave Coffee Maker Optional: Ice Machine |
| Comments:       |                                                                                          |