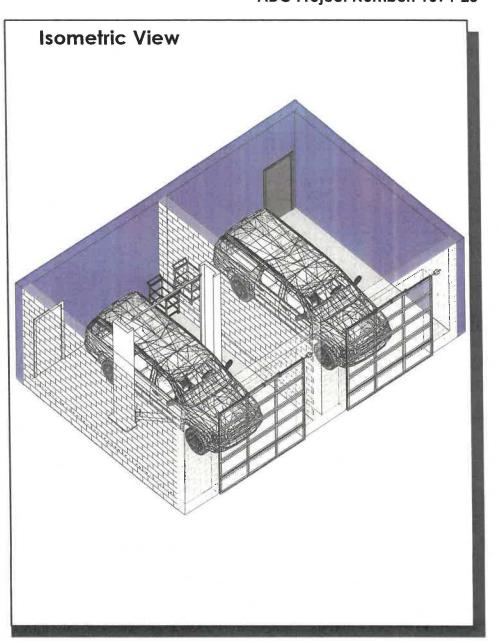

## Program / Spatial Needs Assessment

6.1 Vehicle Sallyport

| Area Standards: |                                                                  |
|-----------------|------------------------------------------------------------------|
| Area:           | 1,150 S.F. w/ Circulation                                        |
| Dimensions:     | 2 spaces @ approx. 15'-0" x 26'-0"                               |
| Description:    | Vehicle Sallyport                                                |
| Components:     | Stainless Steel Counter w/ Sink<br>Trench Drain<br>Coiling Doors |
| Comments:       |                                                                  |