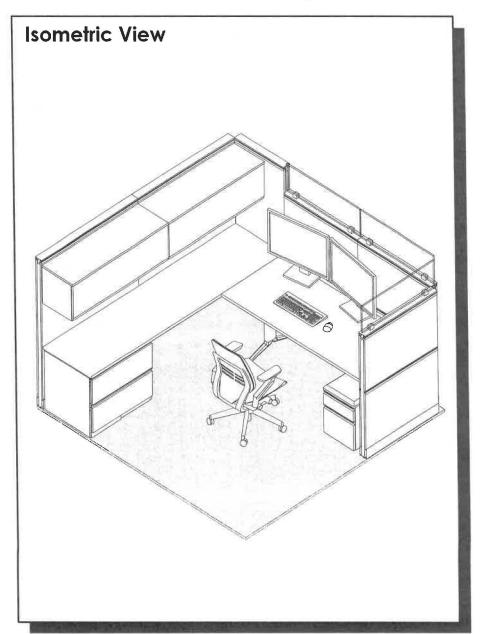

9.5 / 9.6 - 8'-0" x 8'-0" Work Station L-Shape

Spatial Needs Assessment
Portsmouth Police Department, Portsmouth, NH
ADG Project Number: 1094-23

| Area Standards: |                                                                                                                                                                                                                      |
|-----------------|----------------------------------------------------------------------------------------------------------------------------------------------------------------------------------------------------------------------|
| Area:           | 64 S.F.                                                                                                                                                                                                              |
| Dimensions:     | 8'-0" x 8'-0"                                                                                                                                                                                                        |
| Description:    | Open Area Work Station                                                                                                                                                                                               |
| Components:     | Acoustical Panels 5-High Panels 4-High with Glass Adjustable Height Surface 30"D x 72"W Fixed Work Surface 24"D x 96"W Panel Mounted Storage Bins 48"W Lateral File 2-Drawer 30"W Mobile Box/File Drawers w/ Cushion |
| Comments:       |                                                                                                                                                                                                                      |