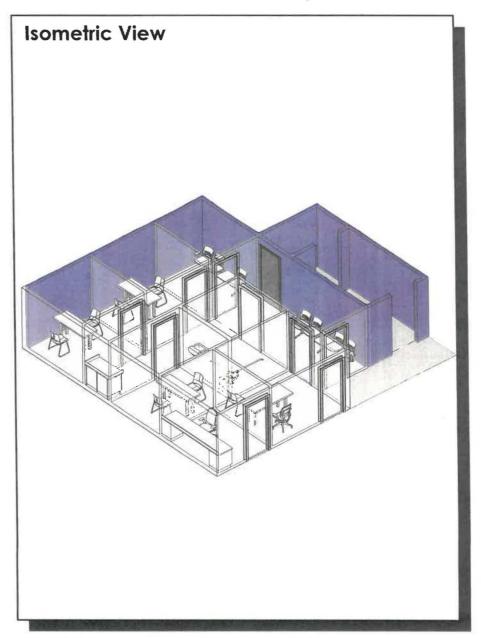

9.23 Interview Suite

Spatial Needs Assessment
Portsmouth Police Department, Portsmouth, NH
ADG Project Number: 1094-23

| Area Standards: |                                                                                                                                                                                                                     |
|-----------------|---------------------------------------------------------------------------------------------------------------------------------------------------------------------------------------------------------------------|
| Area:           | 760 S. F. / 3 Interview @ 80 S.F.                                                                                                                                                                                   |
| Dimensions:     | Approximately 25'-3" x 31'-3"                                                                                                                                                                                       |
| Description:    | Interview Rooms with Vestibule 50 S.F.                                                                                                                                                                              |
| Components:     | 1 Table @ 30" x 66" Polygraph 3 Tables @ 24" x 60" Interview 2 Task Chairs 7 Sled-base Chairs 1 4-Seat & 1 3-Seat Tandem Chairs Counter & Cabinets 1 Accessible Restroom Double-Insulated Walls (Higher STC Rating) |
| Comments:       | Elevator Access to Sallyport                                                                                                                                                                                        |