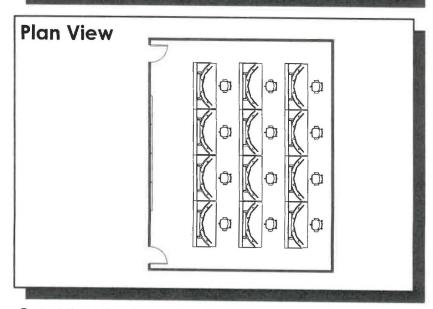

7.27 Real Time Crime Center

Spatial Needs Assessment Portsmouth Police Department, Portsmouth, NH ADG Project Number: 1094-23

| Area Standards: |                                                                        |
|-----------------|------------------------------------------------------------------------|
| Area:           | 1,200 S.F.                                                             |
| Dimensions:     | Approximately 32'-0" x 40'-0"                                          |
| Description:    | Real Time Crime Center (RTCC)                                          |
| Components:     | (12) Stations 4-Monitor Emergency Consoles Task Chairs TV Monitor Wall |
| Comments:       |                                                                        |