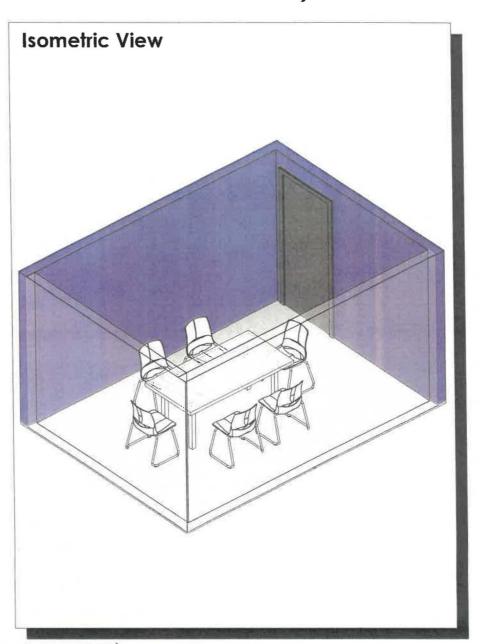

#### 1.3 Interview / Meeting Room

| Area Standards: |                                                                                   |
|-----------------|-----------------------------------------------------------------------------------|
| Area:           | 140 S. F.                                                                         |
| Dimensions:     | Approximately 14'-0" x 10'-0"                                                     |
| Description:    | Medium Interview Room                                                             |
| Components:     | 1 Table @ 36" x 72" 6 Sled-base Chairs Double-Insulated Walls (Higher STC rating) |
| Comments:       |                                                                                   |