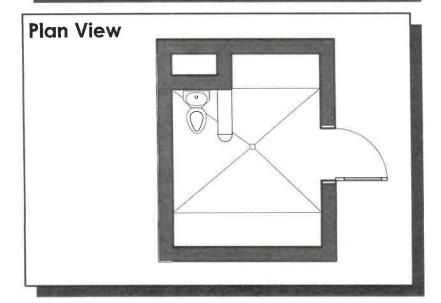

1.4 Interview Rooms w/ Vestibule

| Area Standards: |                                                                                                                                                                             |
|-----------------|-----------------------------------------------------------------------------------------------------------------------------------------------------------------------------|
| Area:           | 280 S. F. / Interview 115 S.F.                                                                                                                                              |
| Dimensions:     | Approximately 14'-6" x 19'-6"                                                                                                                                               |
| Description:    | Interview Rooms with Vestibule 40 S.F.                                                                                                                                      |
| Components:     | 1 Table @ 30" x 66" 4 Sled-base Chairs 1 Sofa @ 30" x 72" Lounge Chair @ 30" x 26" Coffee Table @ 24" x 42" End Table @ 24" x 24 Double-Insulated Walls (Higher STC Rating) |
| Comments:       | Controlled Access to Secure Side                                                                                                                                            |

9.23 Interview Suite

Spatial Needs Assessment
Portsmouth Police Department, Portsmouth, NH
ADG Project Number: 1094-23

| Area Standards: |                                                                                                                                                                                                                     |
|-----------------|---------------------------------------------------------------------------------------------------------------------------------------------------------------------------------------------------------------------|
| Area:           | 760 S. F. / 3 Interview @ 80 S.F.                                                                                                                                                                                   |
| Dimensions:     | Approximately 25'-3" x 31'-3"                                                                                                                                                                                       |
| Description:    | Interview Rooms with Vestibule 50 S.F.                                                                                                                                                                              |
| Components:     | 1 Table @ 30" x 66" Polygraph 3 Tables @ 24" x 60" Interview 2 Task Chairs 7 Sled-base Chairs 1 4-Seat & 1 3-Seat Tandem Chairs Counter & Cabinets 1 Accessible Restroom Double-Insulated Walls (Higher STC Rating) |
| Comments:       | Elevator Access to Sallyport                                                                                                                                                                                        |