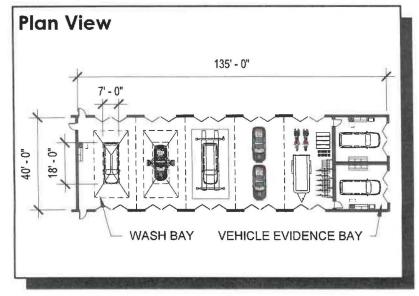

Spatial Needs Assessment
Portsmouth Police Department, Portsmouth, NH
ADG Project Number: 1094-23

9.15 Mobile Crime Scene Bay /

9.19 Vehicle Evidence Processing Bays

| Area Standards: |                                                                             |
|-----------------|-----------------------------------------------------------------------------|
| Area:           | 560 S.F.                                                                    |
| Dimensions:     | Approximately 20'-0" x 30'-0"                                               |
| Description:    | Vehicle Evidence Processing & Mobile<br>Crime Scene Bay(s)                  |
| Components:     | Vehicle Lift<br>Trench Drain<br>Coiling Door<br>Stainless Steel Mobile Cart |
| Comments:       |                                                                             |