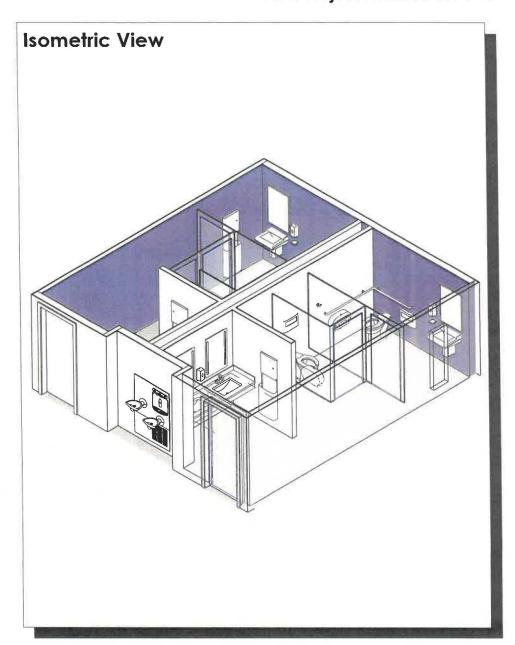

13.3 Employee Restroom with Showers

Spatial Needs Assessment Portsmouth Police Department, Portsmouth, NH ADG Project Number: 1094-23

| Area Standards: |                                                                                                                                                              |
|-----------------|--------------------------------------------------------------------------------------------------------------------------------------------------------------|
| Area:           | 400 S. F.                                                                                                                                                    |
| Dimensions:     | Approximately 17'-0" x 23'-4"                                                                                                                                |
| Description:    | Restrooms                                                                                                                                                    |
| Components:     | Women's Restroom 2 Sinks 1 Stall / 1 Accessible Stall 1 Accessible Shower Room Men's Restroom 2 Sinks 1 Urinal / 1 Accessible Stall 1 Accessible Shower Room |
| Comments:       | Tile Full-height on wet walls                                                                                                                                |