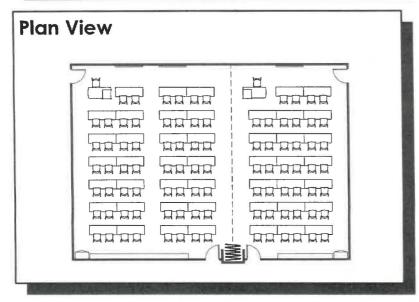

| Area Standards: |                                                                                                                                                                             |
|-----------------|-----------------------------------------------------------------------------------------------------------------------------------------------------------------------------|
| Area:           | 2500 S.F.                                                                                                                                                                   |
| Dimensions:     | Approximately 60'-0" x 42'-0"                                                                                                                                               |
| Description:    | Training/Meeting Room                                                                                                                                                       |
| Components:     | Tables - 47 @ 24" x 72", Powered 2 Instructor Table/Podiums Stacking Chairs - 96 3 Monitors 2 Projection Screens Movable Partition Wall 2 Storage Cabinets Catering Counter |
| Comments:       | Acoustically-treated walls and ceiling                                                                                                                                      |