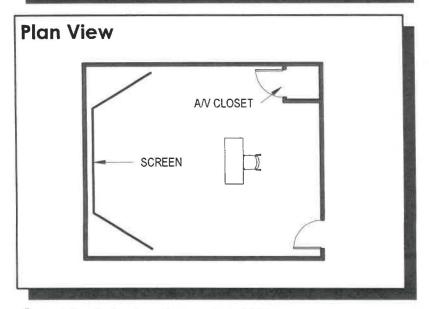

16.14 Simunitions

Spatial Needs Assessment Portsmouth Police Department, Portsmouth, NH ADG Project Number: 1094-23

| Area Standards: |                                                    |
|-----------------|----------------------------------------------------|
| Area:           | 480 S.F.                                           |
| Dimensions:     | Approximately 21'-0" x 25'-0"                      |
| Description:    | Training Room                                      |
| Components:     | Table @ 24" x 60"<br>Chair<br>A/V Closet<br>Screen |
| Comments:       |                                                    |
|                 |                                                    |