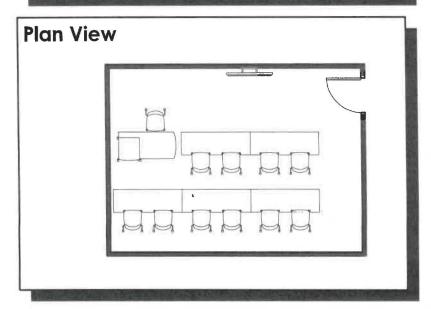

| Area Standards: |                                                                                                                                                                             |
|-----------------|-----------------------------------------------------------------------------------------------------------------------------------------------------------------------------|
| Area:           | 2500 S.F.                                                                                                                                                                   |
| Dimensions:     | Approximately 60'-0" x 42'-0"                                                                                                                                               |
| Description:    | Training/Meeting Room                                                                                                                                                       |
| Components:     | Tables - 47 @ 24" x 72", Powered 2 Instructor Table/Podiums Stacking Chairs - 96 3 Monitors 2 Projection Screens Movable Partition Wall 2 Storage Cabinets Catering Counter |
| Comments:       | Acoustically-treated walls and ceiling                                                                                                                                      |