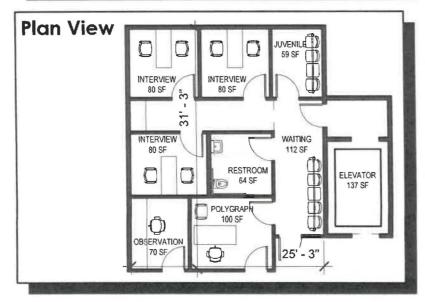

9.23 Interview Suite

Spatial Needs Assessment
Portsmouth Police Department, Portsmouth, NH
ADG Project Number: 1094-23

| Area Standards: |                                                                                                                                                                                                                     |
|-----------------|---------------------------------------------------------------------------------------------------------------------------------------------------------------------------------------------------------------------|
| Area:           | 760 S. F. / 3 Interview @ 80 S.F.                                                                                                                                                                                   |
| Dimensions:     | Approximately 25'-3" x 31'-3"                                                                                                                                                                                       |
| Description:    | Interview Rooms with Vestibule 50 S.F.                                                                                                                                                                              |
| Components:     | 1 Table @ 30" x 66" Polygraph 3 Tables @ 24" x 60" Interview 2 Task Chairs 7 Sled-base Chairs 1 4-Seat & 1 3-Seat Tandem Chairs Counter & Cabinets 1 Accessible Restroom Double-Insulated Walls (Higher STC Rating) |
| Comments:       | Elevator Access to Sallyport                                                                                                                                                                                        |