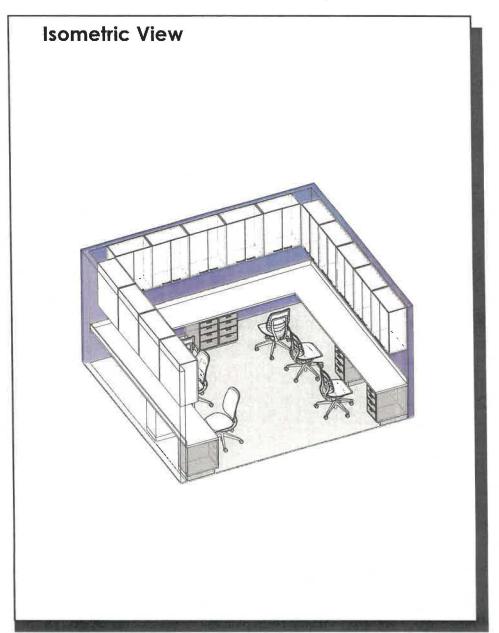

9.5 / 9.6 - 8'-0" x 8'-0" Work Station L-Shape

Spatial Needs Assessment
Portsmouth Police Department, Portsmouth, NH
ADG Project Number: 1094-23

| Area Standards: |                                                                                                                                                                                                                      |
|-----------------|----------------------------------------------------------------------------------------------------------------------------------------------------------------------------------------------------------------------|
| Area:           | 64 S.F.                                                                                                                                                                                                              |
| Dimensions:     | 8'-0" x 8'-0"                                                                                                                                                                                                        |
| Description:    | Open Area Work Station                                                                                                                                                                                               |
| Components:     | Acoustical Panels 5-High Panels 4-High with Glass Adjustable Height Surface 30"D x 72"W Fixed Work Surface 24"D x 96"W Panel Mounted Storage Bins 48"W Lateral File 2-Drawer 30"W Mobile Box/File Drawers w/ Cushion |
| Comments:       |                                                                                                                                                                                                                      |