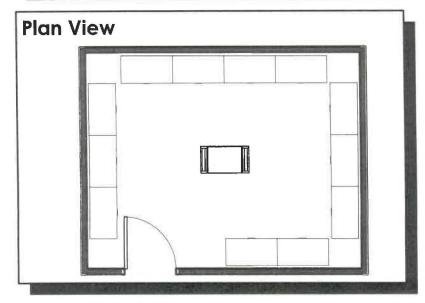

4.9 Records / File Storage Room

Spatial Needs Assessment
Portsmouth Police Department, Portsmouth, NH
ADG Project Number: 1094-23

| Area Standards: |                                                                                  |
|-----------------|----------------------------------------------------------------------------------|
| Area:           | 120 S. F.                                                                        |
| Dimensions:     | Approximately 12'-0" x 10'-0"                                                    |
| Description:    | File Storage                                                                     |
| Components:     | 6 Lateral File Cabinets @ 3'-0" x 1'-7" x<br>Five drawers high<br>1 Utility Cart |
| Equipment:      |                                                                                  |