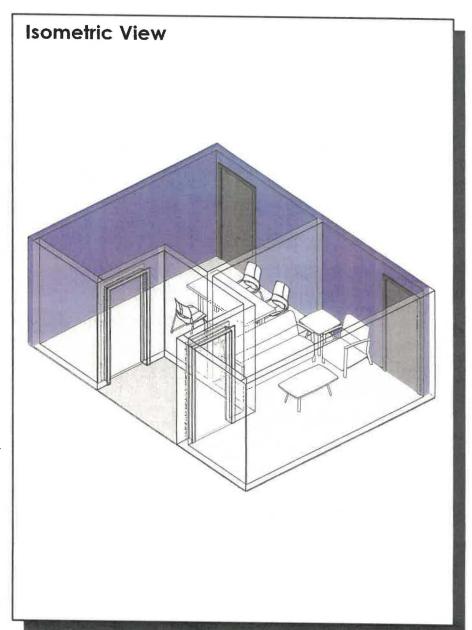

1.4 Interview Rooms w/ Vestibule

| Area Standards: |                                                                                                                                                                             |
|-----------------|-----------------------------------------------------------------------------------------------------------------------------------------------------------------------------|
| Area:           | 280 S. F. / Interview 115 S.F.                                                                                                                                              |
| Dimensions:     | Approximately 14'-6" x 19'-6"                                                                                                                                               |
| Description:    | Interview Rooms with Vestibule 40 S.F.                                                                                                                                      |
| Components:     | 1 Table @ 30" x 66" 4 Sled-base Chairs 1 Sofa @ 30" x 72" Lounge Chair @ 30" x 26" Coffee Table @ 24" x 42" End Table @ 24" x 24 Double-Insulated Walls (Higher STC Rating) |
| Comments:       | Controlled Access to Secure Side                                                                                                                                            |