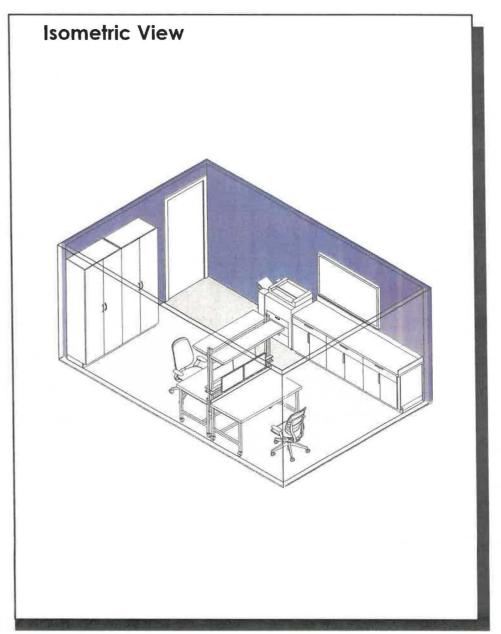

Office: 2.14 Business Manager, 2.21/3.4 Lieutenant, 5.8 Shift Commander, 5.10 Captain

Spatial Needs Assessment Portsmouth Police Department, Portsmouth, NH ADG Project Number: 1094-23

| Area Standards: |                                                                                                                                                                                            |
|-----------------|--------------------------------------------------------------------------------------------------------------------------------------------------------------------------------------------|
| Area:           | 160 S.F 200 S.F.                                                                                                                                                                           |
| Dimensions:     | 12'-0" x 14'-0"                                                                                                                                                                            |
| Description:    | Private Office                                                                                                                                                                             |
| Components:     | Desk - 36"d x 72"w Return - 22"d x 48"w Credenza - 22"d x 72"w Overhead Storage - 14"d x 72"w Manager's Task Chair 2 Guest Chairs TV Monitor 5 Drawer Lateral File 1.5 Drawer Lateral File |
| Comments:       |                                                                                                                                                                                            |