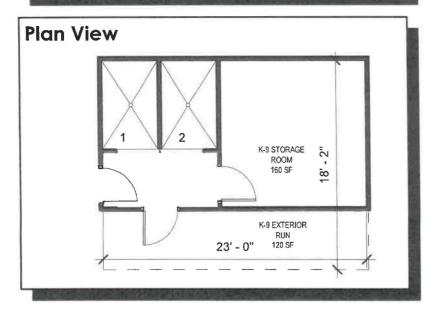

5.20 Dog Kennels / 5.21 Run / 5.22 K-9 Storage

| Area Standards: |                                                                                                                                             |
|-----------------|---------------------------------------------------------------------------------------------------------------------------------------------|
| Area:           | 420 S. F.                                                                                                                                   |
| Dimensions:     | Approximately 23'-0" x 18'-2"                                                                                                               |
| Description:    | Dog Kennels                                                                                                                                 |
| Components:     | Two Dog Kennels - 140 S.F. Partial-Height Walls 4'-10" x 7'-8" Chain Link Doors Floor Drains K-9 Storage - 160 S.F. Exterior Run - 120 S.F. |
| Comments:       |                                                                                                                                             |