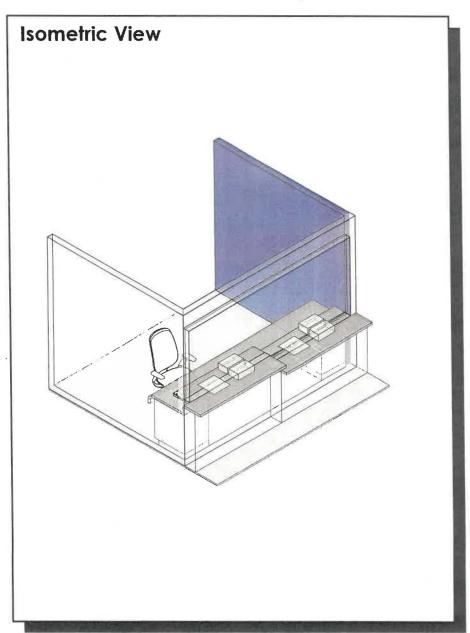

#### 1.14 Front Desk

Spatial Needs Assessment
Portsmouth Police Department, Portsmouth, NH
ADG Project Number: 1094-23

| Area Standards: |                                                                                                                                                                                  |
|-----------------|----------------------------------------------------------------------------------------------------------------------------------------------------------------------------------|
| Area:           | 120 S.F.                                                                                                                                                                         |
| Dimensions:     | Approximately 8'-0" x 14'-0"                                                                                                                                                     |
| Description:    | Counter w/ Safety Barrier                                                                                                                                                        |
| Components:     | ADA Transaction Counter @ 34" High<br>Transaction Counter @ 39" High<br>Work Counter @ 30" High<br>Task Chair(s)<br>2 Speak-Thru Devices<br>2 Deal Trays<br>Rear Logo/Media Wall |
| Comments:       |                                                                                                                                                                                  |