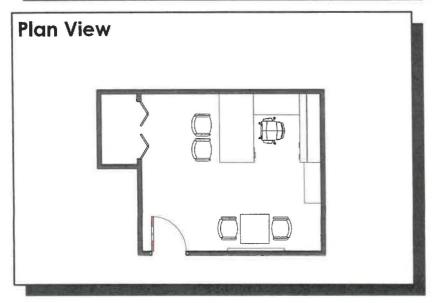

© Architects Design Group, Inc. 2023

Office: 1.7 PIO/Training, 2.15 Business Office Assistant w/ Files, 2.16 Accounting Clerk w/ Files, 2.22 Accreditation Manager w/ Files, 3.3 Training Officer/Range Master, 4.3 Records Office Manager, 7.14 Supervisor's Office

| Area Standards: |                                                                                                                                 |
|-----------------|---------------------------------------------------------------------------------------------------------------------------------|
| Area:           | 120 S.F 160 S.F.                                                                                                                |
| Dimensions:     | 10'-0" x 12'-0"                                                                                                                 |
| Description:    | Enclosed Office                                                                                                                 |
| Components:     | Desk @ 30" x 72" Return @ 22" x 48" Hutch @ 14" x 78" Task Chair (2) Guest Chairs 5 Drawer Lateral File 1.5 Drawer Lateral File |
| Comments:       |                                                                                                                                 |