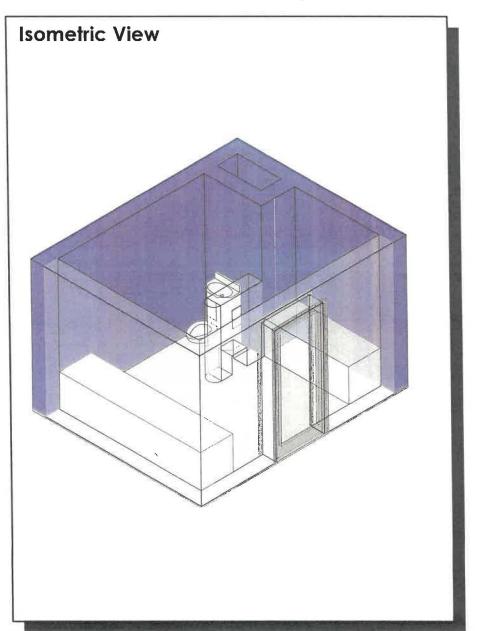

1.4 Interview Rooms w/ Vestibule

| Area Standards: |                                                                                                                                                                             |
|-----------------|-----------------------------------------------------------------------------------------------------------------------------------------------------------------------------|
| Area:           | 280 S. F. / Interview 115 S.F.                                                                                                                                              |
| Dimensions:     | Approximately 14'-6" x 19'-6"                                                                                                                                               |
| Description:    | Interview Rooms with Vestibule 40 S.F.                                                                                                                                      |
| Components:     | 1 Table @ 30" x 66" 4 Sled-base Chairs 1 Sofa @ 30" x 72" Lounge Chair @ 30" x 26" Coffee Table @ 24" x 42" End Table @ 24" x 24 Double-Insulated Walls (Higher STC Rating) |
| Comments:       | Controlled Access to Secure Side                                                                                                                                            |

9.23 Interview Suite

Spatial Needs Assessment
Portsmouth Police Department, Portsmouth, NH
ADG Project Number: 1094-23

| Area Standards: |                                                                                                                                                                                                                     |
|-----------------|---------------------------------------------------------------------------------------------------------------------------------------------------------------------------------------------------------------------|
| Area:           | 760 S. F. / 3 Interview @ 80 S.F.                                                                                                                                                                                   |
| Dimensions:     | Approximately 25'-3" x 31'-3"                                                                                                                                                                                       |
| Description:    | Interview Rooms with Vestibule 50 S.F.                                                                                                                                                                              |
| Components:     | 1 Table @ 30" x 66" Polygraph 3 Tables @ 24" x 60" Interview 2 Task Chairs 7 Sled-base Chairs 1 4-Seat & 1 3-Seat Tandem Chairs Counter & Cabinets 1 Accessible Restroom Double-Insulated Walls (Higher STC Rating) |
| Comments:       | Elevator Access to Sallyport                                                                                                                                                                                        |