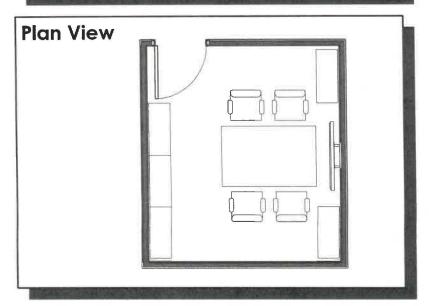

#### 1.3 Interview / Meeting Room

| Area Standards: |                                                                                   |
|-----------------|-----------------------------------------------------------------------------------|
| Area:           | 140 S. F.                                                                         |
| Dimensions:     | Approximately 14'-0" x 10'-0"                                                     |
| Description:    | Medium Interview Room                                                             |
| Components:     | 1 Table @ 36" x 72" 6 Sled-base Chairs Double-Insulated Walls (Higher STC rating) |
| Comments:       |                                                                                   |