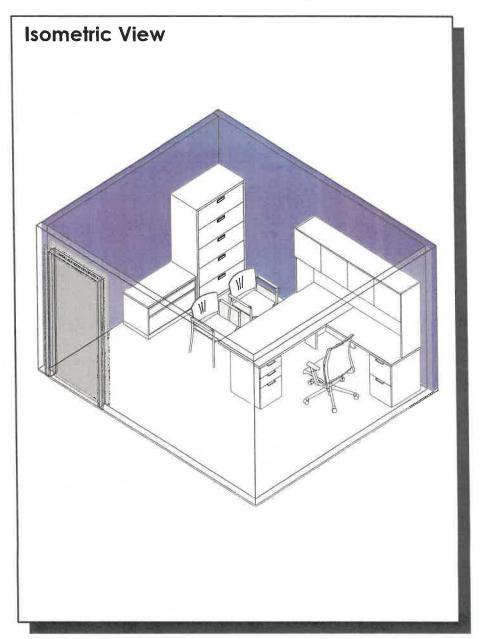

Office: 2.14 Business Manager, 2.21/3.4 Lieutenant, 5.8 Shift Commander, 5.10 Captain

Spatial Needs Assessment Portsmouth Police Department, Portsmouth, NH ADG Project Number: 1094-23

| Area Standards: |                                                                                                                                                                                            |
|-----------------|--------------------------------------------------------------------------------------------------------------------------------------------------------------------------------------------|
| Area:           | 160 S.F 200 S.F.                                                                                                                                                                           |
| Dimensions:     | 12'-0" x 14'-0"                                                                                                                                                                            |
| Description:    | Private Office                                                                                                                                                                             |
| Components:     | Desk - 36"d x 72"w Return - 22"d x 48"w Credenza - 22"d x 72"w Overhead Storage - 14"d x 72"w Manager's Task Chair 2 Guest Chairs TV Monitor 5 Drawer Lateral File 1.5 Drawer Lateral File |
| Comments:       |                                                                                                                                                                                            |