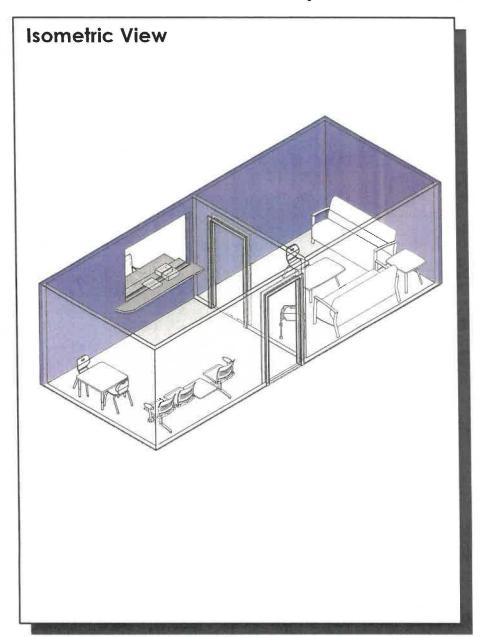

9.29 Family Waiting - Entry / 9.30 Soft Interview Room

Spatial Needs Assessment
Portsmouth Police Department, Portsmouth, NH
ADG Project Number: 1094-23

| Area Standards: |                                                                                                                                                                                                                                                                           |
|-----------------|---------------------------------------------------------------------------------------------------------------------------------------------------------------------------------------------------------------------------------------------------------------------------|
| Area:           | 260 S.F.                                                                                                                                                                                                                                                                  |
| Dimensions:     | Approximately 26'-0" x 10'-0"                                                                                                                                                                                                                                             |
| Description:    | Waiting 140 S.F. / Interview 120 S.F.                                                                                                                                                                                                                                     |
| Components:     | ADA Transaction Counter @ 34" High<br>Desk-Height Work Counter<br>1 Speak-Thru Device, 1 Deal Tray<br>3 Tandem Seats, 1 Table<br>Children's Table, 2 Chairs<br>2 Sofas @ 30" x 72"<br>Coffee Table @ 24" x 42"<br>End Table @ 24" x 24"<br>1 Adult Chair, 1 Child's Chair |
| Comments:       | Double-Insulated Walls<br>(Higher STC Rating)                                                                                                                                                                                                                             |