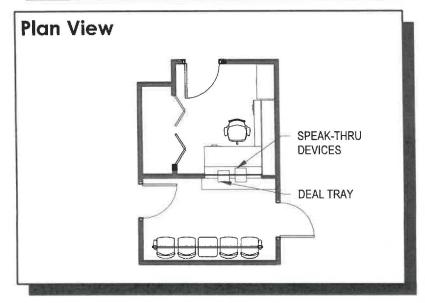

2.1 Reception/Waiting, 2.2 Admin Assistant w/Files

Spatial Needs Assessment
Portsmouth Police Department, Portsmouth, NH
ADG Project Number: 1094-23

| Area Standards: |                                                                                                                                                                                              |
|-----------------|----------------------------------------------------------------------------------------------------------------------------------------------------------------------------------------------|
| Area:           | 140 S.F.                                                                                                                                                                                     |
| Dimensions:     | Approximately 14'-0" x 10'-0"                                                                                                                                                                |
| Description:    | Waiting / Reception                                                                                                                                                                          |
| Components:     | ADA Transaction Counter @ 34" High<br>Desk-Height Work Counter<br>Desk Return & Overhead Storage<br>5 Drawer Lateral File<br>4 Tandem Seats, 1 Table<br>2 Speak-Thru Devices<br>2 Deal Trays |
| Comments:       |                                                                                                                                                                                              |