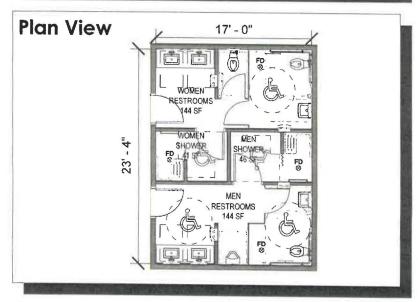

13.3 Employee Restroom with Showers

Spatial Needs Assessment Portsmouth Police Department, Portsmouth, NH ADG Project Number: 1094-23

| Area Standards: |                                                                                                                                                              |
|-----------------|--------------------------------------------------------------------------------------------------------------------------------------------------------------|
| Area:           | 400 S. F.                                                                                                                                                    |
| Dimensions:     | Approximately 17'-0" x 23'-4"                                                                                                                                |
| Description:    | Restrooms                                                                                                                                                    |
| Components:     | Women's Restroom 2 Sinks 1 Stall / 1 Accessible Stall 1 Accessible Shower Room Men's Restroom 2 Sinks 1 Urinal / 1 Accessible Stall 1 Accessible Shower Room |
| Comments:       | Tile Full-height on wet walls                                                                                                                                |