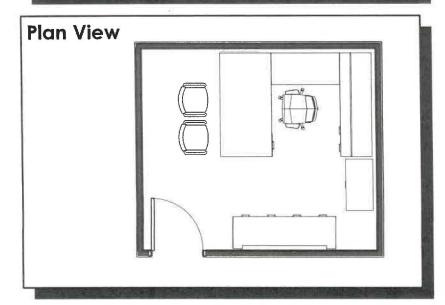

| Area Standards: |                                                                                                                                 |
|-----------------|---------------------------------------------------------------------------------------------------------------------------------|
| Area:           | 120 S.F 160 S.F.                                                                                                                |
| Dimensions:     | 10'-0" x 12'-0"                                                                                                                 |
| Description:    | Enclosed Office                                                                                                                 |
| Components:     | Desk @ 30" x 72" Return @ 22" x 48" Hutch @ 14" x 78" Task Chair (2) Guest Chairs 5 Drawer Lateral File 1.5 Drawer Lateral File |
| Comments:       |                                                                                                                                 |

Office: 2.14 Business Manager, 2.21/3.4 Lieutenant, 5.8 Shift Commander, 5.10 Captain

Spatial Needs Assessment Portsmouth Police Department, Portsmouth, NH ADG Project Number: 1094-23

| Area Standards: |                                                                                                                                                                                            |
|-----------------|--------------------------------------------------------------------------------------------------------------------------------------------------------------------------------------------|
| Area:           | 160 S.F 200 S.F.                                                                                                                                                                           |
| Dimensions:     | 12'-0" x 14'-0"                                                                                                                                                                            |
| Description:    | Private Office                                                                                                                                                                             |
| Components:     | Desk - 36"d x 72"w Return - 22"d x 48"w Credenza - 22"d x 72"w Overhead Storage - 14"d x 72"w Manager's Task Chair 2 Guest Chairs TV Monitor 5 Drawer Lateral File 1.5 Drawer Lateral File |
| Comments:       |                                                                                                                                                                                            |