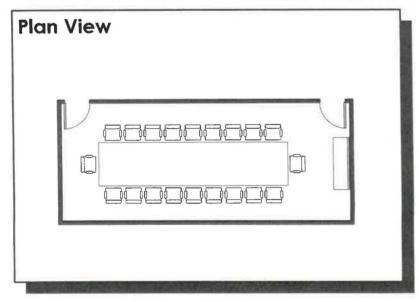

2.4 Command Staff Conference Room

Spatial Needs Assessment
Portsmouth Police Department, Portsmouth, NH
ADG Project Number: 1094-23

| Area Standards: |                                                                                                    |
|-----------------|----------------------------------------------------------------------------------------------------|
| Area:           | 600 S.F.                                                                                           |
| Dimensions:     | Approximately 37'-6" x 16'-0"                                                                      |
| Description:    | Meeting Room                                                                                       |
| Components:     | Conference Table @ 5' x 25' 20 Conference Chairs Credenza @ 2 -0" x 6'-0" Whiteboard / Media Board |
| Comments:       | Acoustically-treated walls                                                                         |

9.10 Conference Room

Spatial Needs Assessment
Portsmouth Police Department, Portsmouth, NH
ADG Project Number: 1094-23

| Area Stand   | Area Standards:                                                                                                   |  |
|--------------|-------------------------------------------------------------------------------------------------------------------|--|
| Area:        | 500 S.F.                                                                                                          |  |
| Dimensions:  | Approximately 14'-0" x 34'-0"                                                                                     |  |
| Description: | Meeting Room                                                                                                      |  |
| Components:  | Conference Table @ 5'-0" x 22'-0"<br>20 Conference Chairs<br>Credenza @ 2'-0" x 6'-0"<br>Whiteboard / Media Board |  |
| Comments:    | Acoustically-treated walls                                                                                        |  |