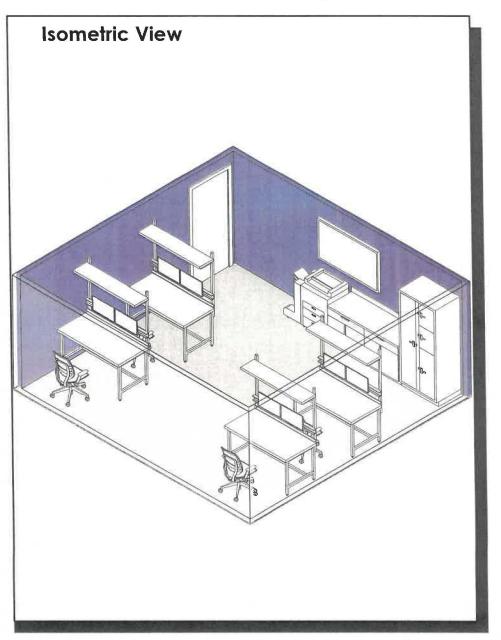

#### 2.0 ADMINISTRATION: OFFICE OF THE CHIEF

- A. 1. Reception/Waiting 80 sf
  - 2. Admin Assistant with Files (Future) Combined with 2.1
  - 3. Executive Assistant with Files 120 sf
  - 4. Command Staff Conference Room 600 sf
  - 5. Chief of Police 240 sf
  - 6. Restroom w/ Shower 120 sf Combined with 2.5
  - 7. Deputy Chief's Office 200 sf
  - 8. Reference Library / Flex Use Space 140 sf
  - 9. Small Break Room 140 sf
  - 11. Copy / Work Room 120 sf
- B. 14. Business Manager's Office 180 sf
  - 15. Business Assistant's Office w/ Files 160 sf Same Diagram as 1.7
  - 16. Accounting Clerk w/ Files 160 sf Same Diagram as 1.7
- C. 21. Lieutenant's Office w/ Files 160 sf Same Diagram as 2.14
  - 22. Accreditation Manager's Office w/ Files 160 sf Same Diagram as 1.7