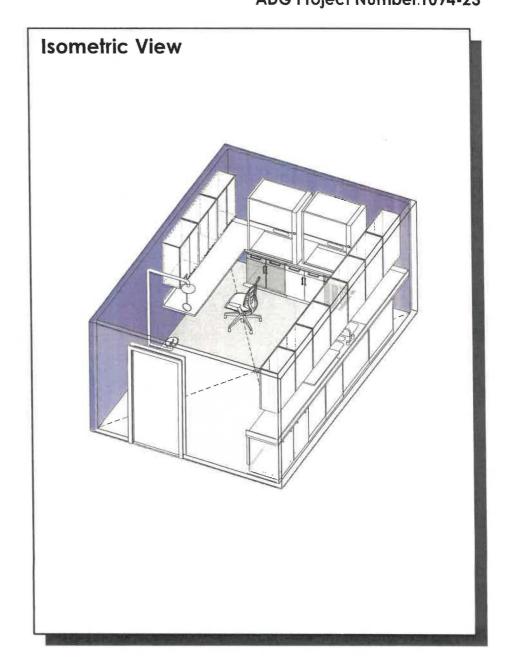

#### 1.3 Interview / Meeting Room

| Area Standards: |                                                                                   |
|-----------------|-----------------------------------------------------------------------------------|
| Area:           | 140 S. F.                                                                         |
| Dimensions:     | Approximately 14'-0" x 10'-0"                                                     |
| Description:    | Medium Interview Room                                                             |
| Components:     | 1 Table @ 36" x 72" 6 Sled-base Chairs Double-Insulated Walls (Higher STC rating) |
| Comments:       |                                                                                   |