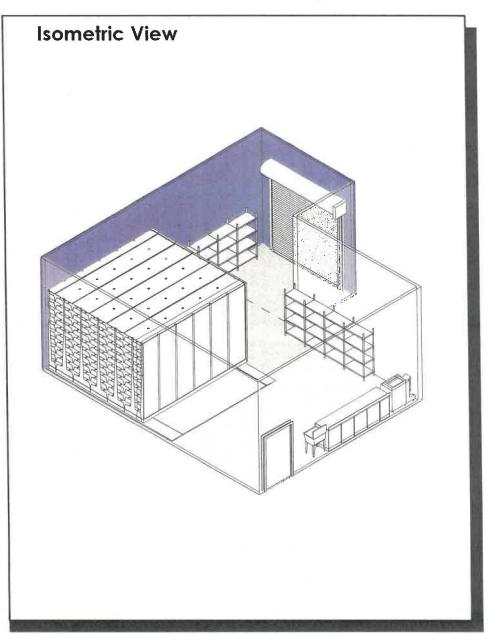

3.14 Quartermaster Storage, 3.15 Receiving

Spatial Needs Assessment
Portsmouth Police Department, Portsmouth, NH
ADG Project Number: 1094-23

| Area Standards: |                                                                                  |
|-----------------|----------------------------------------------------------------------------------|
| Area:           | 800 S.F 920 S.F.                                                                 |
| Dimensions:     | Approximately 25'-0" x 33'-0"                                                    |
| Description:    | Quartermaster Storage & Receiving                                                |
| Components:     | Copier/Printer Utility Sink High Density Storage Unit 4-Post Industrial Shelving |
| Comments:       |                                                                                  |