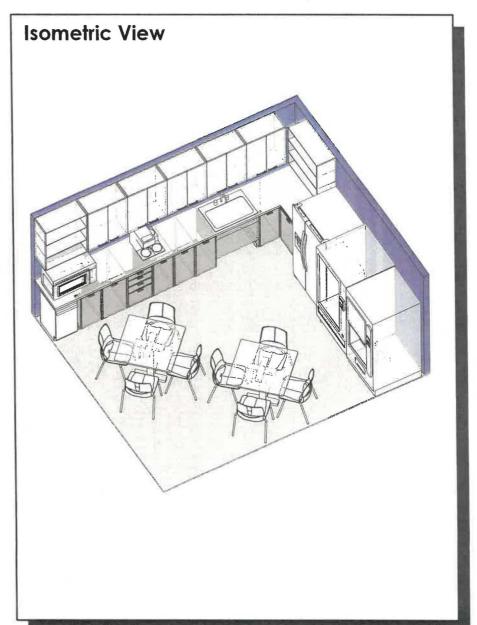

1.13 Break Room / Vending

Spatial Needs Assessment
Portsmouth Police Department, Portsmouth, NH
ADG Project Number: 1094-23

| Area Standards: |                                                                                                                         |
|-----------------|-------------------------------------------------------------------------------------------------------------------------|
| Area:           | 200 S.F.                                                                                                                |
| Dimensions:     | Approximately 13'-0" x 15'-0"                                                                                           |
| Description:    | Break Area with Seating                                                                                                 |
| Components:     | 2 Tables @ 3'-0" x 3'-0" 8 Chairs Options: Refrigerator Vending Machines Microwave Coffee Maker Under-Counter Ice Maker |
| Comments:       |                                                                                                                         |