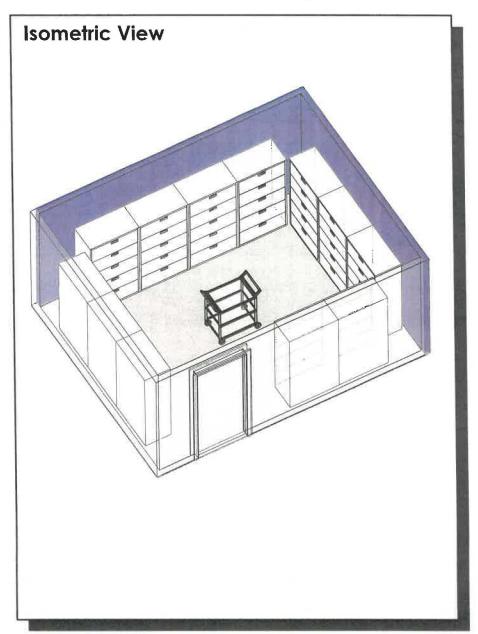

4.9 Records / File Storage Room

Spatial Needs Assessment
Portsmouth Police Department, Portsmouth, NH
ADG Project Number: 1094-23

| Area Standards: |                                                                                  |
|-----------------|----------------------------------------------------------------------------------|
| Area:           | 120 S. F.                                                                        |
| Dimensions:     | Approximately 12'-0" x 10'-0"                                                    |
| Description:    | File Storage                                                                     |
| Components:     | 6 Lateral File Cabinets @ 3'-0" x 1'-7" x<br>Five drawers high<br>1 Utility Cart |
| Equipment:      |                                                                                  |