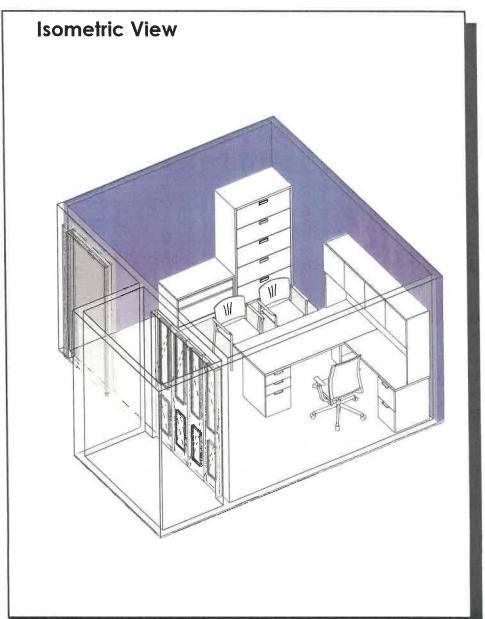

| Area Standards: |                                                                                                                                 |
|-----------------|---------------------------------------------------------------------------------------------------------------------------------|
| Area:           | 120 S.F 160 S.F.                                                                                                                |
| Dimensions:     | 10'-0" x 12'-0"                                                                                                                 |
| Description:    | Enclosed Office                                                                                                                 |
| Components:     | Desk @ 30" x 72" Return @ 22" x 48" Hutch @ 14" x 78" Task Chair (2) Guest Chairs 5 Drawer Lateral File 1.5 Drawer Lateral File |
| Comments:       |                                                                                                                                 |