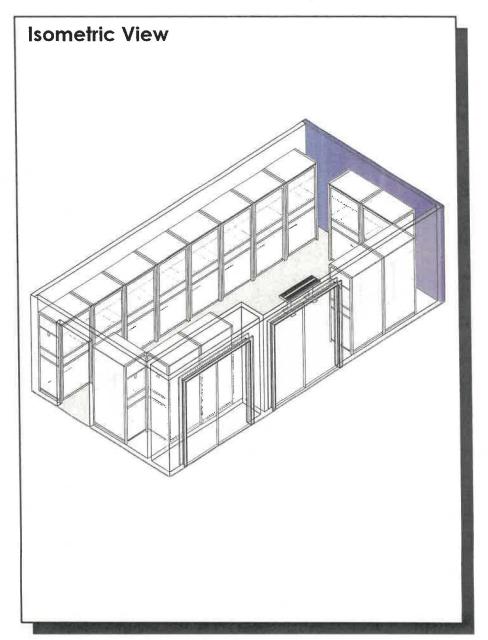

11.2 War Room

Spatial Needs Assessment
Portsmouth Police Department, Portsmouth, NH
ADG Project Number: 1094-23

| Area Standards: |                                                                                                                                                               |
|-----------------|---------------------------------------------------------------------------------------------------------------------------------------------------------------|
| Area:           | 375 S.F.                                                                                                                                                      |
| Dimensions:     | Approximately 15'-0" x 25'-0"                                                                                                                                 |
| Description:    | Training/Meeting Room                                                                                                                                         |
| Components:     | 9 Tables @ 18" x 60" 15 Stacking Chairs Whiteboard / Media Board Projection Screen 1 LCD Flat-Panel Monitor Storage Closet  Double Doors to adjacent Ready Rm |
| Comments:       | Acoustically-Treated Walls                                                                                                                                    |

11.3 Tactical Ready Room

Spatial Needs Assessment
Portsmouth Police Department, Portsmouth, NH
ADG Project Number: 1094-23

| Area Standards: |                                                                                                 |
|-----------------|-------------------------------------------------------------------------------------------------|
| Area:           | 315 S. F.                                                                                       |
| Dimensions:     | Approximately 12'-0" x 25'-0"                                                                   |
| Description:    | Locker Room for 15                                                                              |
| Components:     | 15 Tactical Lockers @ 36"W x 24"D x 78"H 1 Bench @ 12" x 36"  Double Doors to adjacent War Room |
| Comments:       |                                                                                                 |