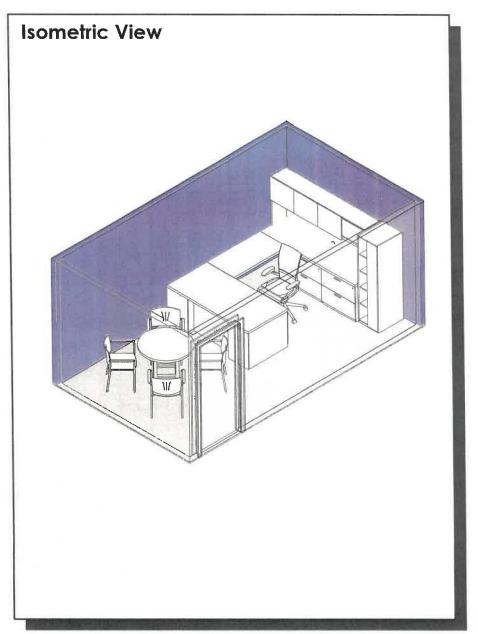

#### 1.3 Interview / Meeting Room

| Area Standards: |                                                                                   |
|-----------------|-----------------------------------------------------------------------------------|
| Area:           | 140 S. F.                                                                         |
| Dimensions:     | Approximately 14'-0" x 10'-0"                                                     |
| Description:    | Medium Interview Room                                                             |
| Components:     | 1 Table @ 36" x 72" 6 Sled-base Chairs Double-Insulated Walls (Higher STC rating) |
| Comments:       |                                                                                   |