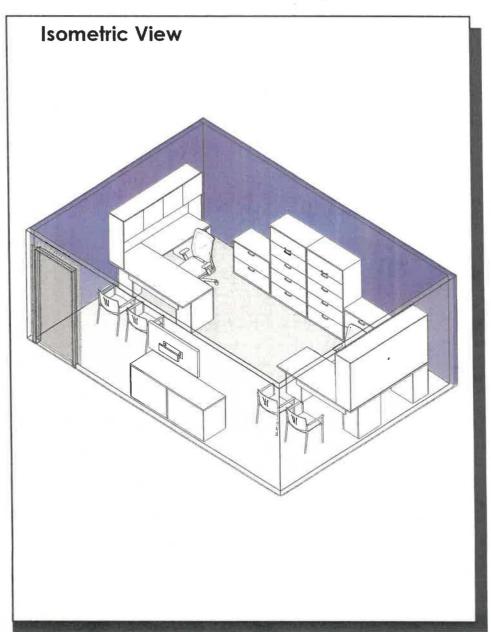

Office: 2.14 Business Manager, 2.21/3.4 Lieutenant, 5.8 Shift Commander, 5.10 Captain

Spatial Needs Assessment Portsmouth Police Department, Portsmouth, NH ADG Project Number: 1094-23

| Area Standards: |                                                                                                                                                                                            |
|-----------------|--------------------------------------------------------------------------------------------------------------------------------------------------------------------------------------------|
| Area:           | 160 S.F 200 S.F.                                                                                                                                                                           |
| Dimensions:     | 12'-0" x 14'-0"                                                                                                                                                                            |
| Description:    | Private Office                                                                                                                                                                             |
| Components:     | Desk - 36"d x 72"w Return - 22"d x 48"w Credenza - 22"d x 72"w Overhead Storage - 14"d x 72"w Manager's Task Chair 2 Guest Chairs TV Monitor 5 Drawer Lateral File 1.5 Drawer Lateral File |
| Comments:       |                                                                                                                                                                                            |