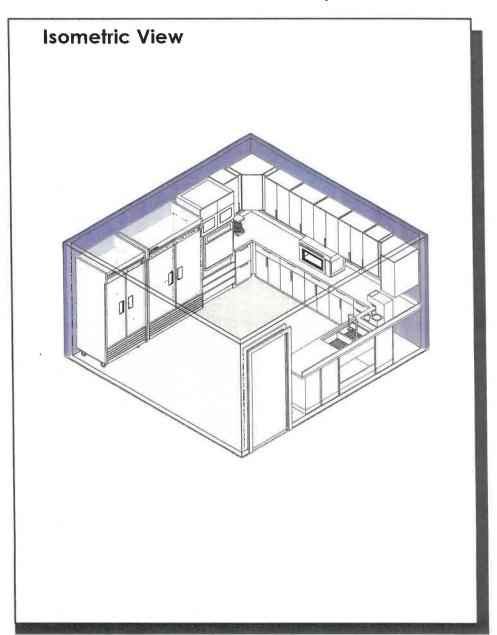

1.9 Catering Prep Room

Spatial Needs Assessment Portsmouth Police Department, Portsmouth, NH ADG Project Number:1094-23

| Area Standards: |                                                                                                                                               |
|-----------------|-----------------------------------------------------------------------------------------------------------------------------------------------|
| Area:           | 200 S.F.                                                                                                                                      |
| Dimensions:     | Approximately 14'-0" x 15'-0"                                                                                                                 |
| Description:    | Catering Prep Room                                                                                                                            |
| Components:     | Commercial Refrigerator Commercial Freezer Under-Counter Ice Maker Convection Wall Oven Microwave Coffee Maker, Coffee Pot 2-Compartment Sink |
| Comments:       |                                                                                                                                               |