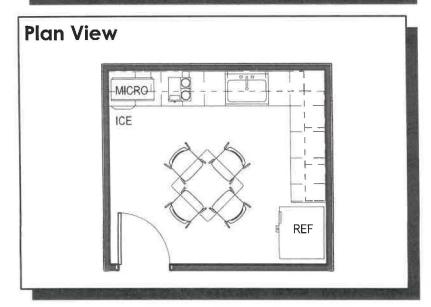

1.13 Break Room / Vending

Spatial Needs Assessment
Portsmouth Police Department, Portsmouth, NH
ADG Project Number: 1094-23

| Area Standards: |                                                                                                                         |
|-----------------|-------------------------------------------------------------------------------------------------------------------------|
| Area:           | 200 S.F.                                                                                                                |
| Dimensions:     | Approximately 13'-0" x 15'-0"                                                                                           |
| Description:    | Break Area with Seating                                                                                                 |
| Components:     | 2 Tables @ 3'-0" x 3'-0" 8 Chairs Options: Refrigerator Vending Machines Microwave Coffee Maker Under-Counter Ice Maker |
| Comments:       |                                                                                                                         |

#### 2.9 Small Break Room

Spatial Needs Assessment
Portsmouth Police Department, Portsmouth, NH
ADG Project Number: 1094-23

| Area Standards: |                                                                                          |
|-----------------|------------------------------------------------------------------------------------------|
| Area:           | 140 S.F.                                                                                 |
| Dimensions:     | Approximately 12'-6" x 11'-3"                                                            |
| Description:    | Break Area with Seating                                                                  |
| Components:     | 1 Table 3'-0" x 3'-0" 4 Chairs Refrigerator Microwave Coffee Maker Optional: Ice Machine |
| Comments:       |                                                                                          |