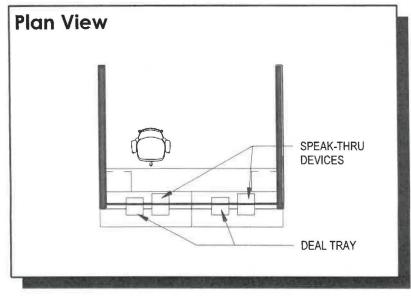

#### 1.14 Front Desk

Spatial Needs Assessment
Portsmouth Police Department, Portsmouth, NH
ADG Project Number: 1094-23

| Area Standards: |                                                                                                                                                                                  |
|-----------------|----------------------------------------------------------------------------------------------------------------------------------------------------------------------------------|
| Area:           | 120 S.F.                                                                                                                                                                         |
| Dimensions:     | Approximately 8'-0" x 14'-0"                                                                                                                                                     |
| Description:    | Counter w/ Safety Barrier                                                                                                                                                        |
| Components:     | ADA Transaction Counter @ 34" High<br>Transaction Counter @ 39" High<br>Work Counter @ 30" High<br>Task Chair(s)<br>2 Speak-Thru Devices<br>2 Deal Trays<br>Rear Logo/Media Wall |
| Comments:       |                                                                                                                                                                                  |