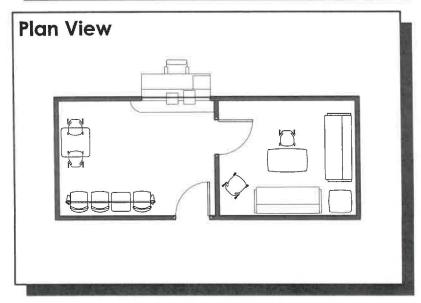

9.29 Family Waiting - Entry / 9.30 Soft Interview Room

Spatial Needs Assessment
Portsmouth Police Department, Portsmouth, NH
ADG Project Number: 1094-23

| Area Standards: |                                                                                                                                                                                                                                                                           |
|-----------------|---------------------------------------------------------------------------------------------------------------------------------------------------------------------------------------------------------------------------------------------------------------------------|
| Area:           | 260 S.F.                                                                                                                                                                                                                                                                  |
| Dimensions:     | Approximately 26'-0" x 10'-0"                                                                                                                                                                                                                                             |
| Description:    | Waiting 140 S.F. / Interview 120 S.F.                                                                                                                                                                                                                                     |
| Components:     | ADA Transaction Counter @ 34" High<br>Desk-Height Work Counter<br>1 Speak-Thru Device, 1 Deal Tray<br>3 Tandem Seats, 1 Table<br>Children's Table, 2 Chairs<br>2 Sofas @ 30" x 72"<br>Coffee Table @ 24" x 42"<br>End Table @ 24" x 24"<br>1 Adult Chair, 1 Child's Chair |
| Comments:       | Double-Insulated Walls<br>(Higher STC Rating)                                                                                                                                                                                                                             |