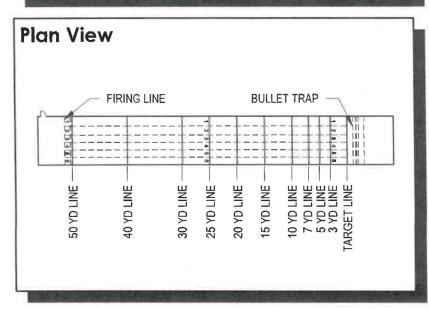

16.11 6-Lane 50 yd Firing Range / 16.12 Firing Line / 16.13 Trap

Spatial Needs Assessment Portsmouth Police Department, Portsmouth, NH ADG Project Number: 1094-23

| Area Standards: |                                                                                                                         |
|-----------------|-------------------------------------------------------------------------------------------------------------------------|
| Area:           | 4,200 S.F 4,600 S.F.                                                                                                    |
| Dimensions:     | Approximately 26'-0" x 193'-0"                                                                                          |
| Description:    | 6-Lane Firing Range                                                                                                     |
| Components:     | 50 yd, 6-lane range<br>(4) 4'-0" Wide Lanes<br>(2) 5'-0" Wide Lanes<br>~ 470 S.F. Firing Line<br>~ 650 S.F. Bullet Trap |
| Comments:       |                                                                                                                         |