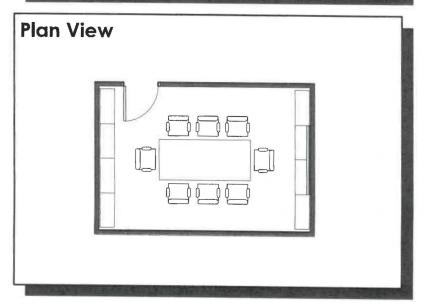

9.10 Conference Room

Spatial Needs Assessment
Portsmouth Police Department, Portsmouth, NH
ADG Project Number: 1094-23

| Area Stand   | Area Standards:                                                                                                   |  |
|--------------|-------------------------------------------------------------------------------------------------------------------|--|
| Area:        | 500 S.F.                                                                                                          |  |
| Dimensions:  | Approximately 14'-0" x 34'-0"                                                                                     |  |
| Description: | Meeting Room                                                                                                      |  |
| Components:  | Conference Table @ 5'-0" x 22'-0"<br>20 Conference Chairs<br>Credenza @ 2'-0" x 6'-0"<br>Whiteboard / Media Board |  |
| Comments:    | Acoustically-treated walls                                                                                        |  |