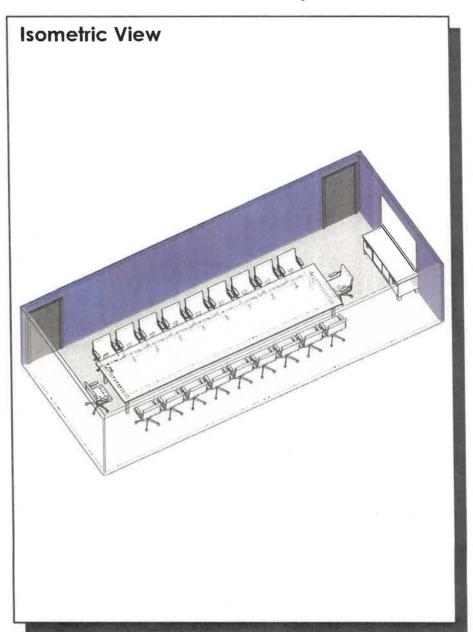

2.4 Command Staff Conference Room

Spatial Needs Assessment
Portsmouth Police Department, Portsmouth, NH
ADG Project Number: 1094-23

| Area Standards: |                                                                                                    |
|-----------------|----------------------------------------------------------------------------------------------------|
| Area:           | 600 S.F.                                                                                           |
| Dimensions:     | Approximately 37'-6" x 16'-0"                                                                      |
| Description:    | Meeting Room                                                                                       |
| Components:     | Conference Table @ 5' x 25' 20 Conference Chairs Credenza @ 2 -0" x 6'-0" Whiteboard / Media Board |
| Comments:       | Acoustically-treated walls                                                                         |

9.10 Conference Room

Spatial Needs Assessment
Portsmouth Police Department, Portsmouth, NH
ADG Project Number: 1094-23

| Area Stand   | Area Standards:                                                                                                   |  |
|--------------|-------------------------------------------------------------------------------------------------------------------|--|
| Area:        | 500 S.F.                                                                                                          |  |
| Dimensions:  | Approximately 14'-0" x 34'-0"                                                                                     |  |
| Description: | Meeting Room                                                                                                      |  |
| Components:  | Conference Table @ 5'-0" x 22'-0"<br>20 Conference Chairs<br>Credenza @ 2'-0" x 6'-0"<br>Whiteboard / Media Board |  |
| Comments:    | Acoustically-treated walls                                                                                        |  |