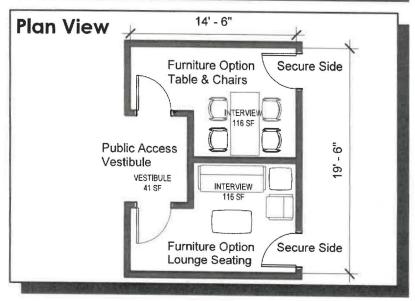

1.4 Interview Rooms w/ Vestibule

| Area Standards: |                                                                                                                                                                             |
|-----------------|-----------------------------------------------------------------------------------------------------------------------------------------------------------------------------|
| Area:           | 280 S. F. / Interview 115 S.F.                                                                                                                                              |
| Dimensions:     | Approximately 14'-6" x 19'-6"                                                                                                                                               |
| Description:    | Interview Rooms with Vestibule 40 S.F.                                                                                                                                      |
| Components:     | 1 Table @ 30" x 66" 4 Sled-base Chairs 1 Sofa @ 30" x 72" Lounge Chair @ 30" x 26" Coffee Table @ 24" x 42" End Table @ 24" x 24 Double-Insulated Walls (Higher STC Rating) |
| Comments:       | Controlled Access to Secure Side                                                                                                                                            |