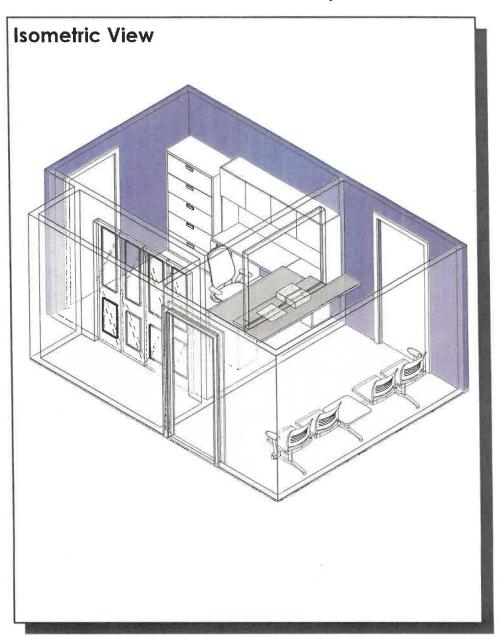

2.1 Reception/Waiting, 2.2 Admin Assistant w/Files

Spatial Needs Assessment
Portsmouth Police Department, Portsmouth, NH
ADG Project Number: 1094-23

| Area Standards: |                                                                                                                                                                                              |
|-----------------|----------------------------------------------------------------------------------------------------------------------------------------------------------------------------------------------|
| Area:           | 140 S.F.                                                                                                                                                                                     |
| Dimensions:     | Approximately 14'-0" x 10'-0"                                                                                                                                                                |
| Description:    | Waiting / Reception                                                                                                                                                                          |
| Components:     | ADA Transaction Counter @ 34" High<br>Desk-Height Work Counter<br>Desk Return & Overhead Storage<br>5 Drawer Lateral File<br>4 Tandem Seats, 1 Table<br>2 Speak-Thru Devices<br>2 Deal Trays |
| Comments:       |                                                                                                                                                                                              |