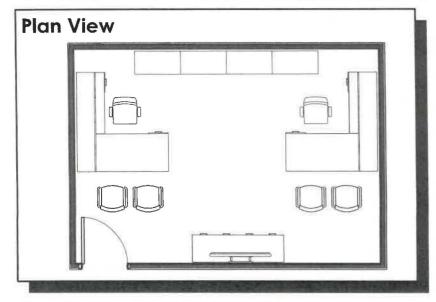

Office: 2.14 Business Manager, 2.21/3.4 Lieutenant, 5.8 Shift Commander, 5.10 Captain

Spatial Needs Assessment Portsmouth Police Department, Portsmouth, NH ADG Project Number: 1094-23

| Area Standards: |                                                                                                                                                                                            |
|-----------------|--------------------------------------------------------------------------------------------------------------------------------------------------------------------------------------------|
| Area:           | 160 S.F 200 S.F.                                                                                                                                                                           |
| Dimensions:     | 12'-0" x 14'-0"                                                                                                                                                                            |
| Description:    | Private Office                                                                                                                                                                             |
| Components:     | Desk - 36"d x 72"w Return - 22"d x 48"w Credenza - 22"d x 72"w Overhead Storage - 14"d x 72"w Manager's Task Chair 2 Guest Chairs TV Monitor 5 Drawer Lateral File 1.5 Drawer Lateral File |
| Comments:       |                                                                                                                                                                                            |